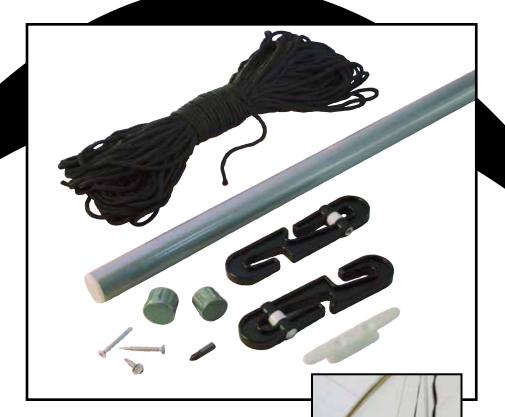

#### Model #10077

 Roll-up pocket pipe, pulleys, rope and all hardware (3 Zippered doors require 2 kits).

## Shelter access made easy every time.

- Pull-Eaze<sup>™</sup> Roll-up Door Kit delivers easy one pull access to your shelter.
- Fits all double-zippered door fabric garages, sheds and shelters. Innovative concept quickly opens doors and stores them neatly when open through a simple pulley system.
- High-quality solid steel roll up pocket pipe keeps cover tight and secure.
- Marine-grade double wrapped nylon rope and sturdy pulley system with rugged tie down cleat stand up to the elements to get the job done.