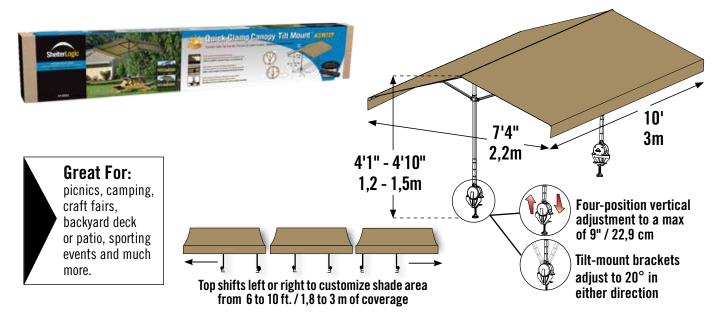

### New Quick Clamp 40° Rotating Frame Design

- Fits tables up to 10 ft. / 3,0 m long.
- Innovative patent pending pop-up frame design.
- Adjustable tilt-mount bracket clamp mounting system with pivot feature for easy attachment to many surfaces.
- High grade denier, desert bronze polyester UV treated, mildew resistant, water repellent fabric cover. CPAI-84 Fire-Rated.
- Provides more than 75 sq. ft. / 7 sq. m. of coverage from sun and light rain.
- High impact injection molded connectors.
- Shock cord side frame poles go up in seconds.

### **Package Includes:**

- (3) Cross Rails
- (2) Pop-Up Frame Assemblies
- (1) Desert Bronze Polyester Cover
- (2) Clamp mounts
- (1) Carrying bag
- Instructions

#### **Packaging Specifications:**

- Container qty: 1280
- Total weight: 29 lbs./ 13,1 kg
- Box dimensions: 47.4 x 9.4 x 5.1 in. 120,5 x 24 x 13 cm

**Adjustable Tilt-Mount Bracket**