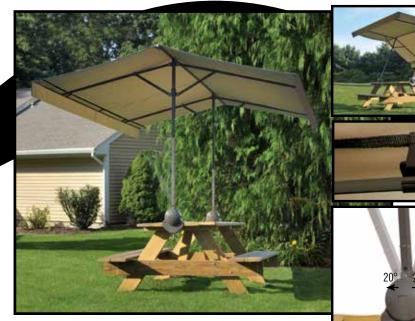

## ShadeLogic<sup>™</sup> Quick Clamp Canopy<sup>™</sup> Tilt Mount

### New Quick Clamp 40° Rotating Frame Design

- Fits tables up to 10 ft. / 3,0 m long.
- Innovative patent pending pop-up frame design.
- Adjustable tilt-mount bracket clamp mounting system with pivot feature for easy attachment to many surfaces.
- High grade denier, desert bronze polyester UV treated, mildew resistant, water repellent fabric cover. CPAI-84 Fire-Rated.
- Provides more than 75 sq. ft. / 7 sq. m. of coverage from sun and light rain.
- High impact injection molded connectors.
- Shock cord side frame poles go up in seconds.

We've Got You Covered.™ North America's #1 Shelter Manufacturer.