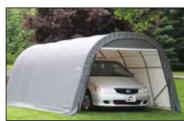

#### Shelf Brackets fit these shelter models and many more!

10 x 20 x 8 ft. RoundTop® Shelter

13 x 20 x 10 ft. Peak Storage Shelter

8 x 8 x 8 ft. Peak Style Shed

6 x 8 x 6 ft. 6 in. Greenhouse-in-a-Box®