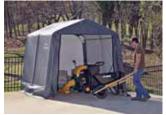

#### Shelf Brackets fit these shelter models and many more!

10 x 20 x 8 ft. RoundTop® Shelter

13 x 20 x 10 ft. Peak Storage Shelter

8 x 8 x 8 ft. Peak Style Shed

6 x 8 x 6 ft. 6 in. Greenhouse-in-a-Box®