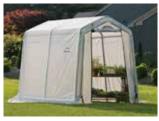

#### Shelf Brackets fit these shelter models and many more!

10 x 20 x 8 ft. RoundTop® Shelter

13 x 20 x 10 ft. Peak Storage Shelter

8 x 8 x 8 ft. Peak Style Shed

6 x 8 x 6 ft. 6 in. Greenhouse-in-a-Box®