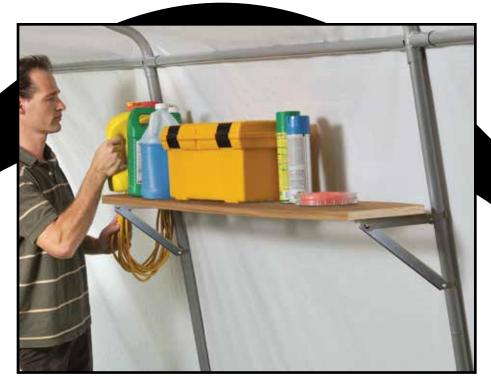

## Shelter Accessories Shelter Shelf Brackets

#### Add instant storage space and stay organized!

Durable steel brackets for easy installation on any shelter.

Heavy-duty zinc plated all steel construction resists rust and corrosion.

Fits -  $1^3/8$ ",  $1^5/8$ ", 2", and  $2^3/8$ " pipes

#### Shelf Brackets fit these shelter models and many more!

10 x 20 x 8 ft. RoundTop® Shelter

13 x 20 x 10 ft. Peak Storage Shelter

8 x 8 x 8 ft. Peak Style Shed

6 x 8 x 6 ft. 6 in. Greenhouse-in-a-Box®