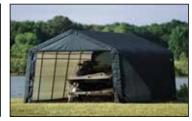

#### Shelf Brackets fit these shelter models and many more!

10 x 20 x 8 ft. RoundTop® Shelter

13 x 20 x 10 ft. Peak Storage Shelter

8 x 8 x 8 ft. Peak Style Shed

6 x 8 x 6 ft. 6 in. Greenhouse-in-a-Box®