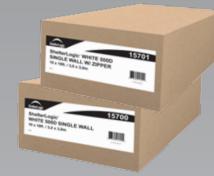

Shipped Direct to Customer in Heavy Duty Reinforced Cardboard Package.

### Packaging:

• Box dimensions: 17.7 x 11.8 x 12.9 in. 45 x 30 x 32,8 cm