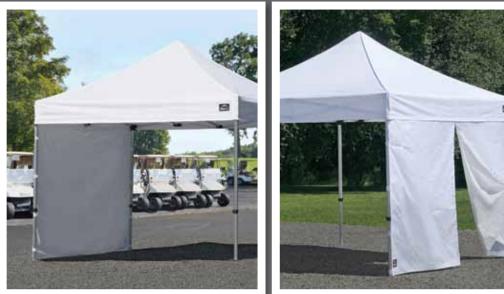

### The Ultimate Commercial Grade Canopy Wall Kit. Ready-to-Go Shade and Protection.

Built to fit our best in class ALUMI-MAX Premium Brushed Aluminum Pop-Ups.

500 Denier Polyester is the same professional grade as on the ALUMI-MAX cover. UV Guard fabric fade blocker treated inside and out.

Sewn in hook and loop fasteners keep panels tightly attached to frame legs and neat looking. Panels go up in seconds.

Sturdy zippered side panel zips up and down and attaches to canopy legs with quick tie downs.