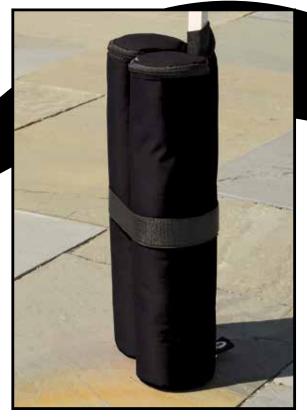

#### All Purpose Ready-to-Go Anywhere - Anytime Anchor Bags.

The ultimate Easy-to-Fill/ Ready-to-Use temporary anchor bag. For use with any Pop-Up Canopy product on hard or soft surfaces.

- Constructed with ultra durable polyester fabric. 17.5" x 5" diameter size.
- Sewn in webbing loop for easy slide through leg connection.
- Innovative dual cylinder design wraps around canopy or shelter leg with heavy duty hook and loop fastener strips.
- Industrial grade zipper on top of bag allows wide open access for easy filling.
- Use with spike anchor tab for additional temporary anchoring security.
- Holds up to 30 lbs. of sand or other filler.