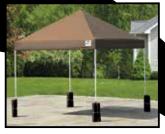

## Pop-Up Canopy Accessories Canopy Anchor Bags

Fits Both Straight and Slant Leg Frame.

**Great For:** Temporary anchoring of Pop-Up Canopies, Lighting/ Photography Outdoor Equipment Pool, Patio or Deck Furniture Camping / RV's / Beach and Much More

Full Color Hi Impact Graphic Packaging Reinforced Corrugated Box Design