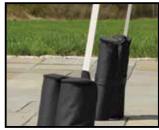

#### **Package Includes:**

- (4) Black Cylinder Weight Bags
- Easy Step-by-Step Instructions