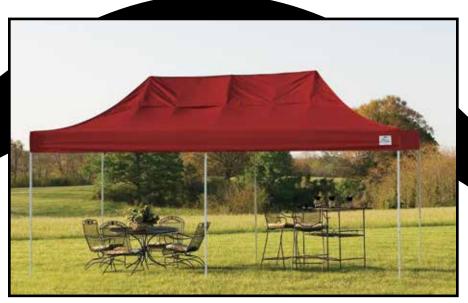

## Pro Series Pop-Up Canopy Truss Pop-Up 10 x 20 ft. / 3 x 6,1 m

Our Biggest Pop-Up: 200 Sq. Ft. / 18,6 Sq. m of Coverage!

The biggest pop-up on the market. Combines expansive truss design, quality construction, and good looks in one great to-go unit.

STOW & GO - Includes wheeled storage bag.

**Great For:** vendor tents, decks, patios, pool or beach, backyard events, and sporting or special events.

We've Got You Covered.™
North America's #1 Shelter Manufacturer.

## **Package Includes:**

- (1) 10 x 20 ft. / 3 x 6,1m white expandable steel frame
- (1) One-piece red polyester cover with full valance
- (6) Temporary spike anchors
- Wheeled storage bag
- Easy step-by-step instructions