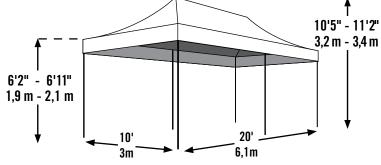

## Pro Series Pop-Up Canopy Truss Pop-Up 10 x 20 ft. / 3 x 6,1 m

Our Biggest Pop-Up: 200 Sq. Ft. / 18,6 Sq. m of Coverage!

The biggest pop-up on the market. Combines expansive truss design, quality construction, and good looks in one great to-go unit.

## **Package Includes:**

- (1) 10 x 20 ft. / 3 x 6,1m white expandable steel frame
- (1) One-piece red polyester cover with full valance
- (6) Temporary spike anchors
- Wheeled storage bag
- Easy step-by-step instructions

## **Packaging Specifications:**

- Full color wrap label packaging
- Container qty: 360
- Total weight: 104.7 lbs. 47,5 kg
- Box dimensions:
   65 x 16 x 9 in.
   165 x 41 x 23 cm

**4-POSITION ADJUSTABLE LEGS** - allow you to customize your canopy size