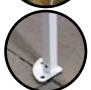

## **Packaging Specifications:**

- Full color wrap label packaging
- Container qty: 360
- Total weight: 104.7 lbs. 47,5 kg
- Box dimensions:
   65 x 16 x 9 in.
   165 x 41 x 23 cm

**4-POSITION ADJUSTABLE LEGS** - allow you to customize your canopy size