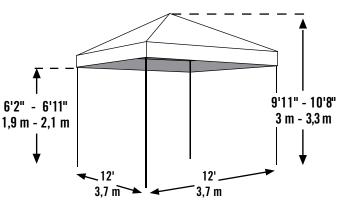

## **Packaging Specifications:**

- Full color wrap label packaging
- Container qty: 504
- Total weight: 69 lbs. / 31,2 kg
- Box dimensions: 61 x 10.8 x 10 in. 155 x 27,5 x 25,5 cm

**4-POSITION ADJUSTABLE LEGS** - allow you to customize your canopy size