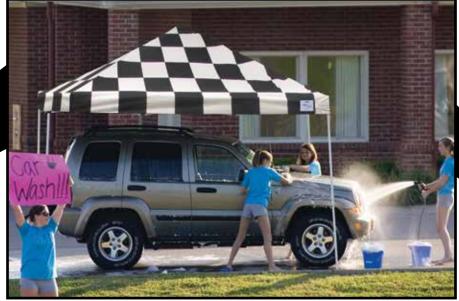

## Pro Series Pop-Up Canopy Open Top Pro Pop-Up 12 x 12 ft. / 3,7 x 3,7 m

Sturdy Construction. Decorative Design. Easy to Use. Quality design, sturdy construction and high style good looks in one easy canopy package. Perfect for backyard coverage or vendor shows.

**WIDE FOOT PADS** - on every leg ensure easy access to secure anchor points.

STOW & GO - storage bag comes standard.

**Great For:** vendor tents, classic car shows, decks, patios, backyard events, and sporting or special events.