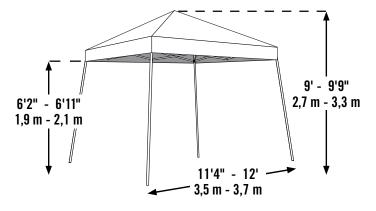

## Sport Series Pop-Up Canopy Sport Slant Leg 12 x 12 ft. / 3,7 x 3,7 m

Our Largest Slant Leg Pop-Up: 12 x 12ft. / 3,7 x 3,7 m Sport More coverage, more convenience. Instant shade, anytime, anywhere.

4-Color Packaging

## **Package Includes:**

- (1) 12 x 12 ft. / 3,7 x 3,7 m white expandable steel frame
- (1) One-piece checkered flag polyester cover with full valance
- (4) Temporary anchors
- Wheeled storage bag
- Easy step-by-step instructions