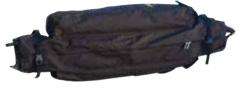

**WIDE FOOT PADS** - on every leg ensure easy access to secure anchor points.

**STOW & GO** - storage bag comes standard.

**Great For:** decks, patios, pool or beach, backyard events, tailgating, sporting events or craft fairs.

## **Package Includes:**

- (1) 12 x 12 ft. / 3,7 x 3,7 m white expandable steel frame
- (1) One-piece checkered flag polyester cover with full valance
- (4) Temporary anchors
- Wheeled storage bag
- Easy step-by-step instructions