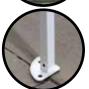

**HIGH-GRADE STEEL FRAME** - tubular steel with performance synthetic joint components and 4-position adjustable legs.

**PREMIUM WHITE POWDER COAT** - resists chipping, peeling, rust and corrosion.

**QUALITY POLYESTER FABRIC** - cover is UV-treated inside and out with added fade blockers, anti-aging and anti-fungal agents.

**WIDE FOOT PADS** - on every leg ensure easy access to secure anchor points.

**STOW & GO** - storage bag comes standard.

**Great For:** decks, patios, pool or beach, backyard events, tailgating, sporting events or craft fairs.

## **Packaging Specifications:**

- Container gty: 726
- Total weight: 57 lbs. / 25,8 kg
- Box dimensions:
   60.2 x 10 x 8.7 in.
   152,9 x 25,5 x 22 cm

**4-POSITION ADJUSTABLE LEGS** - allow you to customize your canopy size