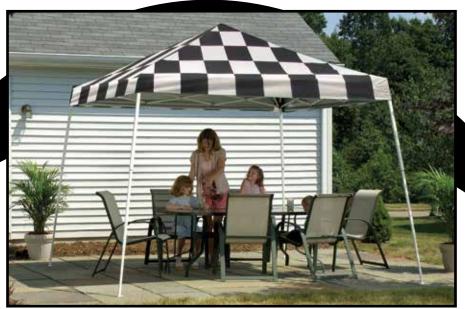

## Sport Series Pop-Up Canopy Sport Slant Leg 12 x 12 ft. / 3,7 x 3,7 m

Our Largest Slant Leg Pop-Up: 12 x 12ft. / 3,7 x 3,7 m Sport More coverage, more convenience. Instant shade, anytime, anywhere.

4-Color Packaging

**WIDE FOOT PADS** - on every leg ensure easy access to secure anchor points.

**STOW & GO** - storage bag comes standard.

**Great For:** decks, patios, pool or beach, backyard events, tailgating, sporting events or craft fairs.

## **Package Includes:**

- (1) 12 x 12 ft. / 3,7 x 3,7 m white expandable steel frame
- (1) One-piece checkered flag polyester cover with full valance
- (4) Temporary anchors
- Wheeled storage bag
- Easy step-by-step instructions