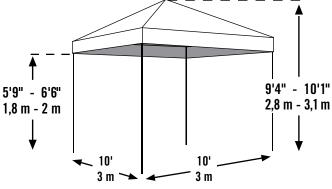

## Pro Series Pop-Up Canopy Open Top Pro Pop-Up 10 x 10 ft. / 3 x 3 m

## Sturdy Construction. Decorative Design. Easy to Use.

Quality design, sturdy construction and high style good looks in one easy canopy package. Perfect for backyard coverage or vendor shows.

**HIGH-GRADE STEEL FRAME** - tubular steel with performance synthetic joint components and 4-position adjustable legs.