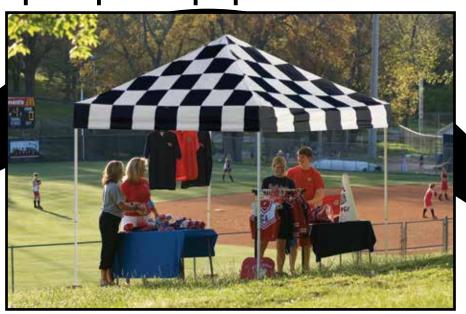

## Pro Series Pop-Up Canopy Open Top Pro Pop-Up 10 x 10 ft. / 3 x 3 m

## Sturdy Construction. Decorative Design. Easy to Use.

Quality design, sturdy construction and high style good looks in one easy canopy package. Perfect for backyard coverage or vendor shows.

**HIGH-GRADE STEEL FRAME** - tubular steel with performance synthetic joint components and 4-position adjustable legs.

**WIDE FOOT PADS** - on every leg ensure easy access to secure anchor points.

**STOW & GO** - storage bag comes standard.

**Great For:** vendor tents, classic car shows, decks, patios, backyard events, and sporting or special events.

#### **Package Includes:**

- (1) 10 x 10 ft / 3 x 3 m white expandable steel frame
- (1) One-piece checkered flag polyester cover with full valance
- (4) Temporary anchors
- Wheeled storage bag
- Easy step-by-step instructions