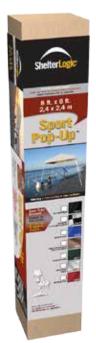

## Sport Series Pop-Up Canopy Sport Slant Leg 8 x 8 ft. / 2,4 x 2,4 m

Compact, Instant Shade. Anytime. Anywhere.

Be ready to play it cool in the shade with our most compact pop-up.

**HIGH-GRADE STEEL FRAME** - tubular steel with performance synthetic joint components and 4-position adjustable legs.

## **Model #22574**

## **Package Includes:**

- (1) 8 x 8 ft. / 2,4 x 2,4 m white expandable steel frame
- (1) One-piece desert bronze polyester cover with full valance
- (4) Temporary spike anchors
- Durable carry bag
- Easy step-by-step instructions