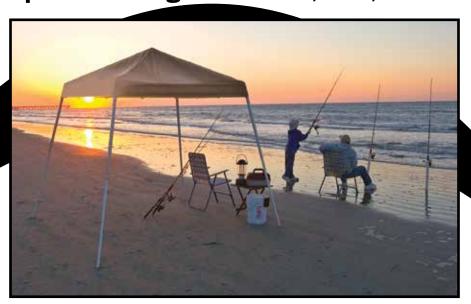

## Sport Series Pop-Up Canopy Sport Slant Leg 8 x 8 ft. / 2,4 x 2,4 m

Compact, Instant Shade. Anytime. Anywhere.

Be ready to play it cool in the shade with our most compact pop-up.

**HIGH-GRADE STEEL FRAME** - tubular steel with performance synthetic joint components and 4-position adjustable legs.

**WIDE FOOT PADS** - on every leg ensure easy access to secure anchor points.

**STOW & GO** - carry bag comes standard.

**Great For:** decks, patios, pool or beach, backyard events, tailgating, sporting events or craft fairs.

We've Got You Covered.™
North America's #1 Shelter Manufacturer.