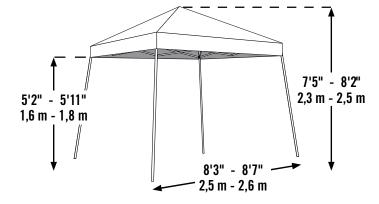

## Sport Series Pop-Up Canopy Sport Slant Leg 8 x 8 ft. / 2,4 x 2,4 m

Compact, Instant Shade. Anytime. Anywhere.

Be ready to play it cool in the shade with our most compact pop-up.

**HIGH-GRADE STEEL FRAME** - tubular steel with performance synthetic joint components and 4-position adjustable legs.

## **Packaging Specifications:**

- Container gty: 1,250
- Total weight: 36 lbs. / 16,3 kg
- Box dimensions: 48 x 8.9 x 7.5 in. 122 x 22.5 x 19 cm

**4-POSITION ADJUSTABLE LEGS** - allow you to customize your canopy size