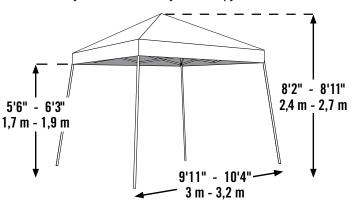

#### 4-POSITION ADJUSTABLE LEGS - allow you to customize your canopy size

© 2016 ShelterLogic Corp. • 150 Callender Road • Watertown, CT 06795 • 800.932.9344 • www.shelterlogic.com