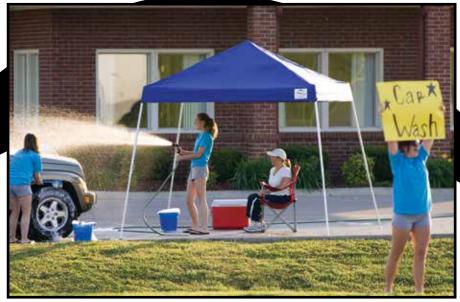

## Sport Series Pop-Up Canopy Sport Slant Leg 10 x 10 ft. / 3 x 3 m

Made In The Shade With Our Best Selling Pop-Up Frame Our popular 10 x 10 ft. / 3 x 3 m Sport Pop-Up is ready to go anytime, anywhere.

**HIGH-GRADE STEEL FRAME** - tubular steel with performance synthetic joint components and 4-position adjustable legs.

**PREMIUM WHITE POWDER COAT** - resists chipping, peeling, rust and corrosion.

**QUALITY POLYESTER FABRIC** - cover is UV-treated inside and out with added fade blockers, anti-aging and anti-fungal agents.