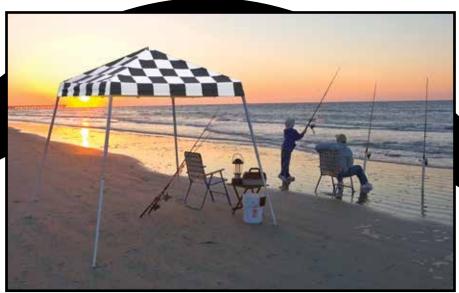

## **Sport Series Pop-Up Canopy** Sport Slant Leg 8 x 8 ft. / 2,4 x 2,4 m

Compact, Instant Shade. Anytime. Anywhere. Be ready to play it cool in the shade with our most compact pop-up.

4-Color Packaging

WIDE FOOT PADS - on every leg ensure easy access to secure anchor points.

4-POSITION ADJUSTABLE LEGS - allow

8'3" - 8'7"

2,5 m - 2,6 m

**STOW & GO** - carry bag comes standard.

**Great For:** decks, patios, pool or beach, backyard events, tailgating, sporting events or craft fairs.

## **Package Includes:**

- (1) 8 x 8 ft. / 2,4 x 2,4 m white expandable steel frame
- (1) One-piece checkered flag polyester cover with full valance
- (4) Temporary spike anchors
- Durable carry bag
- Easy step-by-step instructions