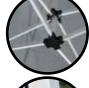

**HIGH-GRADE STEEL FRAME** - tubular steel with performance synthetic joint components and 4-position adjustable legs.

**PREMIUM WHITE POWDER COAT** - resists chipping, peeling, rust and corrosion.

**QUALITY POLYESTER FABRIC** - cover is UV-treated inside and out with added fade blockers, anti-aging and anti-fungal agents.