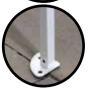

WIDE FOOT PADS - on every leg ensure easy access to secure anchor points.

4-POSITION ADJUSTABLE LEGS - allow

8'3" - 8'7"

2,5 m - 2,6 m

**STOW & GO** - carry bag comes standard.

**Great For:** decks, patios, pool or beach, backyard events, tailgating, sporting events or craft fairs.