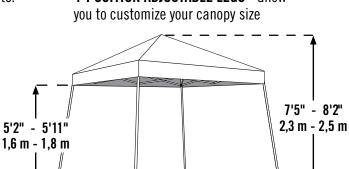

WIDE FOOT PADS - on every leg ensure easy access to secure anchor points.

4-POSITION ADJUSTABLE LEGS - allow

8'3" - 8'7"

2,5 m - 2,6 m

**STOW & GO** - carry bag comes standard.

**Great For:** decks, patios, pool or beach, backyard events, tailgating, sporting events or craft fairs.