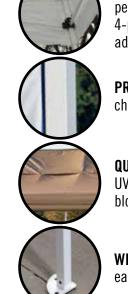

### Our Biggest Pop-Up: 200 Sq. Ft. / 18,6 Sq. m of Coverage!

The biggest pop-up on the market. Combines expansive truss design, quality construction, and good looks in one great to-go unit.

**HIGH-GRADE STEEL FRAME** - tubular steel with performance synthetic joint components and 4-position adjustable legs. Triple truss design adds strength and stability.

**PREMIUM WHITE POWDER COAT** - resists chipping, peeling, rust and corrosion.

High-Impact 4-Color Packaging **QUALITY POLYESTER FABRIC** - cover is UV-treated inside and out with added fade blockers, anti-aging and anti-fungal agents.

**WIDE FOOT PADS** - on every leg ensure easy access to secure anchor points.

We've Got You Covered.™ North America's #1 Shelter Manufacturer.

### **Packaging Specifications:**

- Full color wrap label packaging
- Container qty: 360
- Total weight: 104.7 lbs. 47,5 kg
- Box dimensions: 65 x 16 x 9 in. 165 x 41 x 23 cm

**4-POSITION ADJUSTABLE LEGS** - allow you to customize your canopy size