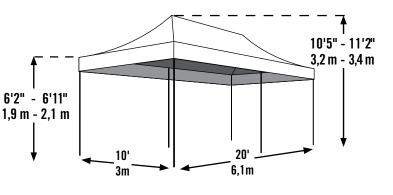

## Pro Series Pop-Up Canopy Truss Pop-Up 10 x 20 ft. / 3 x 6,1 m

#### **Package Includes:**

- (1) 10 x 20 ft. / 3 x 6,1 m white expandable steel frame
- (1) One-piece desert bronze polyester cover with full valance
- (6) Temporary spike anchors
- Wheeled storage bag
- Easy step-by-step instructions