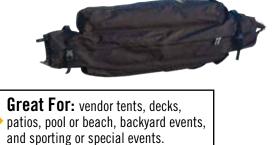

#### **Package Includes:**

- (1) 10 x 20 ft. / 3 x 6,1 m white expandable steel frame
- (1) One-piece desert bronze polyester cover with full valance
- (6) Temporary spike anchors
- Wheeled storage bag
- Easy step-by-step instructions

STOW & GO - Includes wheeled storage bag.