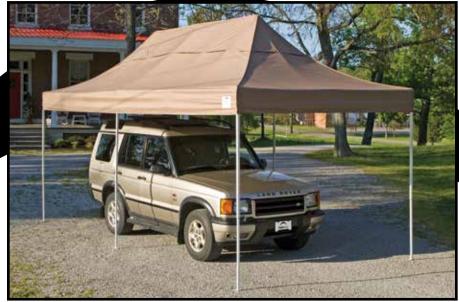

## Pro Series Pop-Up Canopy Truss Pop-Up 10 x 20 ft. / 3 x 6,1 m

### Our Biggest Pop-Up: 200 Sq. Ft. / 18,6 Sq. m of Coverage!

The biggest pop-up on the market. Combines expansive truss design, quality construction, and good looks in one great to-go unit.

**HIGH-GRADE STEEL FRAME** - tubular steel with performance synthetic joint components and 4-position adjustable legs. Triple truss design adds strength and stability.

#### **Package Includes:**

- (1) 10 x 20 ft. / 3 x 6,1 m white expandable steel frame
- (1) One-piece desert bronze polyester cover with full valance
- (6) Temporary spike anchors
- Wheeled storage bag
- Easy step-by-step instructions