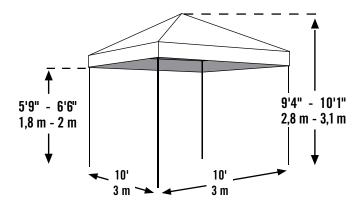

## Open Top Pro Pop-Up 10 x 10 ft. / 3 x 3 m

Sturdy Construction. Decorative Design. Easy to Use.

Quality design, sturdy construction and high style good looks in one easy canopy package. Perfect for backyard coverage or vendor shows.

#### **Packaging Specifications:**

- Full color wrap label packaging
- Container qty: 594
- Total weight: 63 lbs. / 28,5 kg
- Box dimensions: 54.5 x 10 x 9.3 in. 138,5 x 25,5 x 23,5 cm

**4-POSITION ADJUSTABLE LEGS** - allow you to customize your canopy size