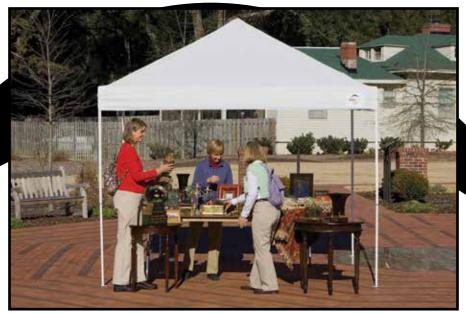

## Pro Series Pop-Up Canopy Open Top Pro Pop Up 10 v 10

## Open Top Pro Pop-Up 10 x 10 ft. / 3 x 3 m

Sturdy Construction. Decorative Design. Easy to Use.

Quality design, sturdy construction and high style good looks in one easy canopy package. Perfect for backyard coverage or vendor shows.

**WIDE FOOT PADS** - on every leg ensure easy access to secure anchor points.

**STOW & GO** - storage bag comes standard.

**Great For:** vendor tents, classic car shows, decks, patios, backyard events, and sporting or special events.