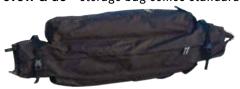

**WIDE FOOT PADS** - on every leg ensure easy access to secure anchor points.

**STOW & GO** - storage bag comes standard.

**Great For:** vendor tents, classic car shows, decks, patios, backyard events, and sporting or special events.

#### **Package Includes:**

- (1) 10 x 10 ft / 3 x 3 m white expandable steel frame
- (1) One-piece white polyester cover with full valance
- (4) Temporary anchors
- Wheeled storage bag
- Easy step-by-step instructions