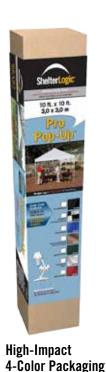

#### **Packaging Specifications:**

- Full color wrap label packaging
- Container qty: 594
- Total weight: 63 lbs. / 28,5 kg
- Box dimensions: 54.5 x 10 x 9.3 in. 138,5 x 25,5 x 23,5 cm

**4-POSITION ADJUSTABLE LEGS** - allow you to customize your canopy size