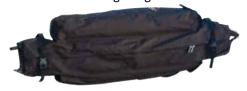

**WIDE FOOT PADS** - on every leg ensure easy access to secure anchor points.

STOW & GO - storage bag comes standard.

**Great For:** vendor tents, classic car shows, decks, patios, backyard events, and sporting or special events.

### **Package Includes:**

- (1) 12 x 12 ft. / 3,7 x 3,7 m white expandable steel frame
- (1) One-piece green polyester cover with full valance
- (4) Temporary spike anchors
- Wheeled storage bag
- Easy step-by-step instructions