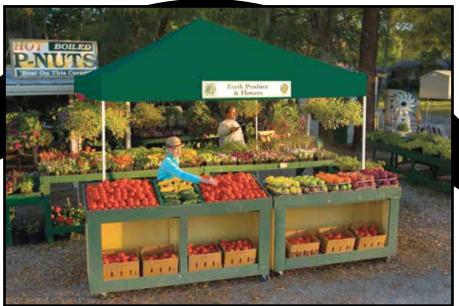

# Pro Series Pop-Up Canopy Open Top Pro Pop-Up 12 x 12 ft. / 3,7 x 3,7 m

Sturdy Construction. Decorative Design. Easy to Use.

Quality design, sturdy construction and high style good looks in one easy canopy package. Perfect for backyard coverage or vendor shows.

**WIDE FOOT PADS** - on every leg ensure easy access to secure anchor points.

STOW & GO - storage bag comes standard.

**Great For:** vendor tents, classic car shows, decks, patios, backyard events, and sporting or special events.