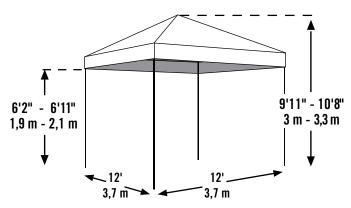

# Pro Series Pop-Up Canopy Open Top Pro Pop-Up 12 x 12 ft. / 3,7 x 3,7 m

Sturdy Construction. Decorative Design. Easy to Use.

Quality design, sturdy construction and high style good looks in one easy canopy package. Perfect for backyard coverage or vendor shows.

### **Package Includes:**

- (1) 12 x 12 ft. / 3,7 x 3,7 m white expandable steel frame
- (1) One-piece green polyester cover with full valance
- (4) Temporary spike anchors
- Wheeled storage bag
- Easy step-by-step instructions

#### **Packaging Specifications:**

- Full color wrap label packaging
- Container gty: 504
- Total weight: 69 lbs. / 31,2 kg
- Box dimensions:
   61 x 10.8 x 10 in.
   155 x 27,5 x 25,5 cm

**4-POSITION ADJUSTABLE LEGS** - allow you to customize your canopy size