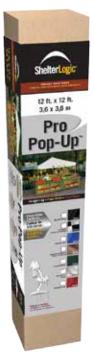

# Pro Series Pop-Up Canopy Open Top Pro Pop-Up 12 x 12 ft. / 3,7 x 3,7 m

Sturdy Construction. Decorative Design. Easy to Use.

Quality design, sturdy construction and high style good looks in one easy canopy package. Perfect for backyard coverage or vendor shows.

### **Package Includes:**

- (1) 12 x 12 ft. / 3,7 x 3,7 m white expandable steel frame
- (1) One-piece green polyester cover with full valance
- (4) Temporary spike anchors
- Wheeled storage bag
- Easy step-by-step instructions