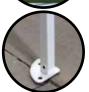

**WIDE FOOT PADS** - on every leg ensure easy access to secure anchor points.

**STOW & GO** - storage bag comes standard.

**Great For:** decks, patios, pool or beach, backyard events, tailgating, sporting events or craft fairs.

## **Packaging Specifications:**

- Container gty: 726
- Total weight: 57 lbs. / 25,8 kg
- Box dimensions:
   60.2 x 10 x 8.7 in.
   152,9 x 25,5 x 22 cm

**4-POSITION ADJUSTABLE LEGS** - allow you to customize your canopy size