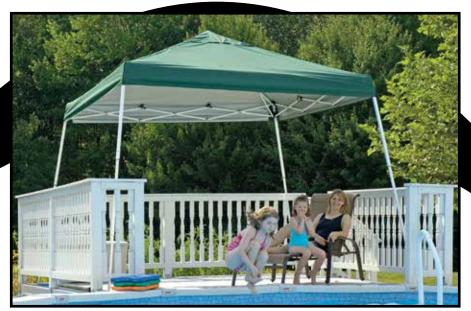

## Sport Series Pop-Up Canopy Sport Slant Leg 12 x 12 ft. / 3,7 x 3,7 m

Our Largest Slant Leg Pop-Up: 12 x 12ft. / 3,7 x 3,7 m Sport More coverage, more convenience. Instant shade, anytime, anywhere.

4-Color Packaging

**WIDE FOOT PADS** - on every leg ensure easy access to secure anchor points.

**STOW & GO** - storage bag comes standard.

**Great For:** decks, patios, pool or beach, backyard events, tailgating, sporting events or craft fairs.

## **Package Includes:**

- (1) 12 x 12 ft. / 3,7 x 3,7 m white expandable steel frame
- (1) One-piece green polyester cover with full valance
- (4) Temporary anchors
- Wheeled storage bag
- Easy step-by-step instructions