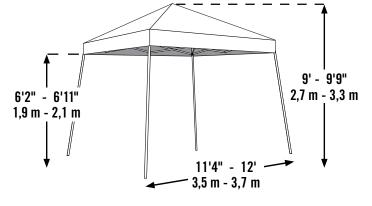

## Sport Series Pop-Up Canopy Sport Slant Leg 12 x 12 ft. / 3,7 x 3,7 m

Our Largest Slant Leg Pop-Up: 12 x 12ft. / 3,7 x 3,7 m Sport More coverage, more convenience. Instant shade, anytime, anywhere.

4-Color Packaging

## **Packaging Specifications:**

- Container gty: 726
- Total weight: 57 lbs. / 25,8 kg
- Box dimensions:
   60.2 x 10 x 8.7 in.
   152,9 x 25,5 x 22 cm

**4-POSITION ADJUSTABLE LEGS** - allow you to customize your canopy size