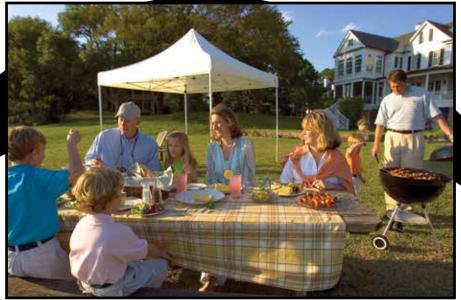

### Best Built Single Truss Top Pop-Up: 100 Sq. Ft. / 9,3 Sq. m of Shade

Quality design, sturdy construction and high style good looks in one easy canopy package. Perfect for backyard coverage or vendor shows.