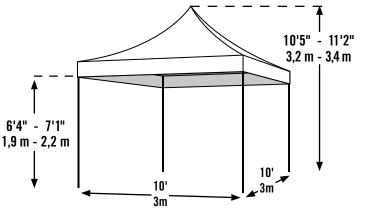

# Pro Series Pop-Up Canopy Single Truss Pro Pop-Up 10 x 10 ft. / 3 x 3 m

## **Packaging Specifications:**

- Full color wrap label packaging
- Container qty: 504
- Total weight: 62.8 lbs. / 28,5 kg
- Box dimensions: 64.4 x 9.6 x 9.1 in. 163,5 x 24,5 x 23 cm

**4-POSITION ADJUSTABLE LEGS** - allow you to customize your canopy size