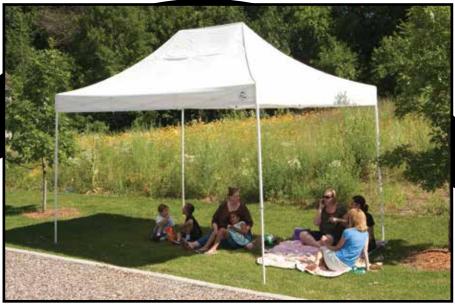

## **Pro Series Pop-Up Canopy**

Truss Pro Pop-Up 10 x 15 ft. / 3 x 4,6 m

### More Coverage, More Convenience.

Quality design, sturdy construction and high style good looks in one easy canopy package. Perfect for backyard coverage or vendor shows.

High-Impact

4-Color Packaging

WIDE FOOT PADS - on every leg ensure easy access to secure anchor points.

**STOW & GO** - storage bag comes standard.

**Great For:** vendor tents, decks. patios, pool or beach, backyard events, and sporting or special events.

### **Packaging Specifications:**

- Full color wrap label packaging
- Container qty: 378
- Total weight: 73 lbs./ 33,1 kg
- Box dimensions: 64 x 13 x 9.5 in. 162,6 x 33 x 24,1 cm

4,6m

10'4" - 11'1" 3,1 m - 3,4 m 6'4" - 7'1" 1,9 m - 2,2 m 10'