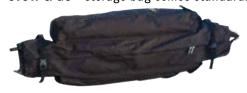

WIDE FOOT PADS - on every leg ensure easy access to secure anchor points.

**STOW & GO** - storage bag comes standard.

**Great For:** vendor tents, decks. patios, pool or beach, backyard events, and sporting or special events.

#### **Package Includes:**

- (1) 10 x 15 ft. / 3 x 4,6 m white expandable steel frame
- (1) One-piece white polyester cover with full valance
- (4) Temporary anchors
- Wheeled storage bag
- Easy step-by-step instructions