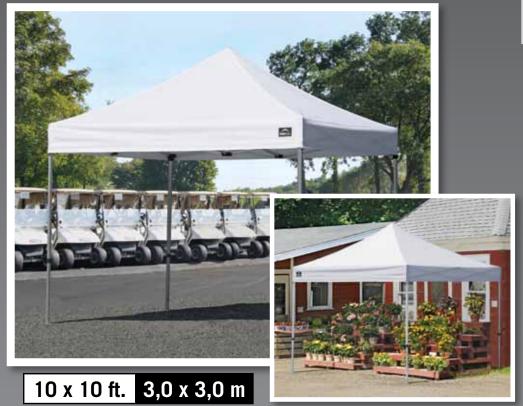

# Premium Shade Series ALUMI-MAX POP-UP CANOPY

### **Model #22700**

#### **Package Includes:**

- (1) 10 x 10 ft / 3 x 3 m expandable aluminum frame
- (1) One-piece white polyester cover with full valance
- (4) Temporary anchors
- Wheeled storage bag
- Easy step-by-step instructions

#### **Packaging Specifications:**

- Total weight: 78 lbs. / 35.4 kg
- Box dimensions: est. 66 x 14.25 x 14.25 in. 167.6 x 36.2 x 36.2 cm

Shipped Direct to Customer in Heavy Duty Reinforced Cardboard Package.

| Valance Height    | Peak Height             |
|-------------------|-------------------------|
| 6'-7' / 1,8-2,1 m | 10'6"-11'6" / 3,2-3,5 m |