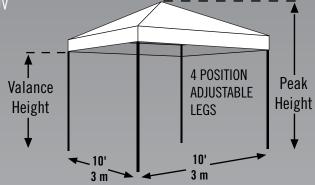

#### **Package Includes:**

- (1) 10 x 10 ft / 3 x 3 m expandable aluminum frame
- (1) One-piece white polyester cover with full valance
- (4) Temporary anchors
- Wheeled storage bag
- Easy step-by-step instructions

MAX FABRIC 500 Denier commercial grade polyester fabric is UV treated inside and out and water resistant.

**ERGO LOCK** Easy set-up with push button connectors. 4 position adjustable leg settings.

**BASE PLATE** Extra wide steel foot plates ensure a sturdy base and easy access to anchor points.

Shipped Direct to Customer in Heavy Duty Reinforced Cardboard Package.

| Valance Height    | Peak Height             |
|-------------------|-------------------------|
| 6'-7' / 1,8-2,1 m | 10'6"-11'6" / 3,2-3,5 m |