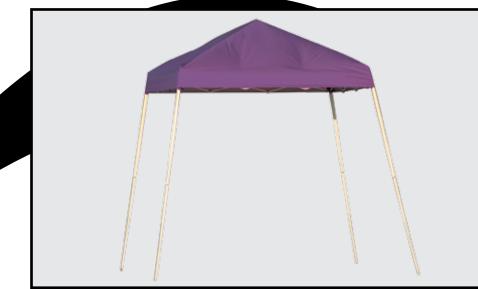

# Sport Series Pop-Up Canopy Sport Slant Leg 8 x 8 ft. / 2,4 x 2,4 m

**Compact, Instant Shade. Anytime. Anywhere.** Be ready to play it cool in the shade with our most compact pop-up.

**HIGH-GRADE STEEL FRAME** - tubular steel with performance synthetic joint components and 4-position adjustable legs.

#### Package Includes:

- (1) 8 x 8 ft. / 2,4 x 2,4 m white expandable steel frame
- (1) One-piece purple polyester cover with full valance
- (4) Temporary spike anchors
- Durable carry bag
- Easy step-by-step instructions

### **4-POSITION ADJUSTABLE LEGS** - allow you to customize your canopy size

5'2" - 5'11" 1,6 m - 1,8 m 8'3" - 8'7" 2,5 m - 2,6 m