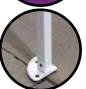

4-Color Packaging

**HIGH-GRADE STEEL FRAME** - tubular steel with performance synthetic joint components and 4-position adjustable legs.

**PREMIUM WHITE POWDER COAT - resists** chipping, peeling, rust and corrosion.

## **Packaging Specifications:**

- Container gtv: 870
- Total weight: 51 lbs. / 23,1 kg
- Box dimensions: 54.3 x 10 x 8.9 in. 137,9 x 25,3 x 22,5 cm

4-POSITION ADJUSTABLE LEGS - allow you to customize your canopy size