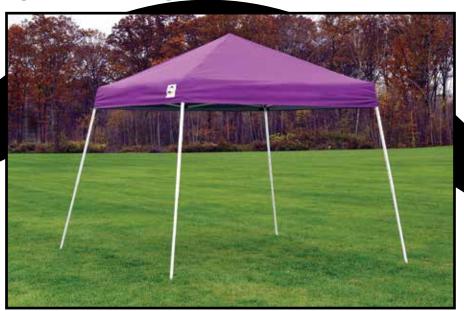

## **Sport Series Pop-Up Canopy** Sport Slant Leg 10 x 10 ft. / 3 x 3 m

Made In The Shade With Our Best Selling Pop-Up Frame Our popular 10 x 10 ft. / 3 x 3 m Sport Pop-Up is ready to go anytime, anywhere.

**Great For:** decks, patios, pool or beach, backyard events, tailgating, sporting events or craft fairs.

We've Got You Covered.™ North America's #1 Shelter Manufacturer.

## **Package Includes:**

- (1) 10 x 10 ft / 3 x 3 m white expandable steel frame
- (1) One-piece purple polyester cover with full valance
- (4) Temporary anchors
- Wheeled storage bag
- Easy step-by-step instructions