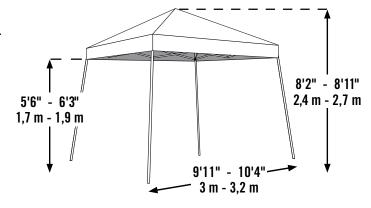

## **Sport Series Pop-Up Canopy** Sport Slant Leg 10 x 10 ft. / 3 x 3 m

Made In The Shade With Our Best Selling Pop-Up Frame Our popular 10 x 10 ft. / 3 x 3 m Sport Pop-Up is ready to go anytime, anywhere.

## **Packaging Specifications:**

- Container gtv: 870
- Total weight: 51 lbs. / 23,1 kg
- Box dimensions: 54.3 x 10 x 8.9 in. 137,9 x 25,3 x 22,5 cm

4-POSITION ADJUSTABLE LEGS - allow you to customize your canopy size