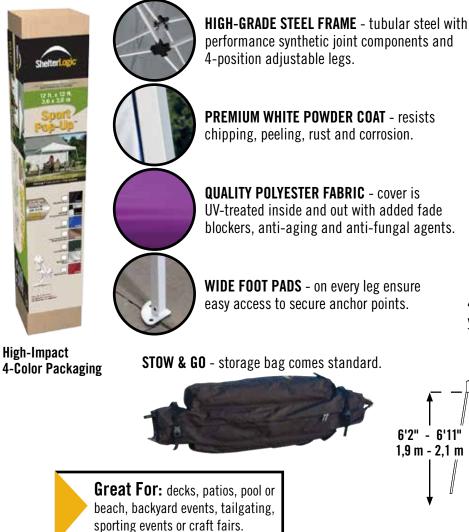

#### **Package Includes:**

- (1) 12 x 12 ft. / 3,7 x 3,7 m white expandable steel frame
- (1) One-piece purple polyester cover with full valance
- (4) Temporary anchors
- Wheeled storage bag
- Easy step-by-step instructions

#### **Packaging Specifications:**

- Container qty: 726
- Total weight: 57 lbs. / 25,8 kg
- Box dimensions: 60.2 x 10 x 8.7 in. 152,9 x 25,5 x 22 cm

## **4-POSITION ADJUSTABLE LEGS** - allow you to customize your canopy size

© 2016 ShelterLogic Corp. • 150 Callender Road • Watertown, CT 06795 • 800.932.9344 • www.shelterlogic.com