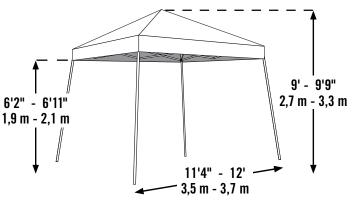

### Sport Series Pop-Up Canopy Sport Slant Leg 12 x 12 ft. / 3,7 x 3,7 m

Our Largest Slant Leg Pop-Up: 12 x 12ft. / 3,7 x 3,7 m Sport More coverage, more convenience. Instant shade, anytime, anywhere.

ShelterLogic<sup>®</sup>

## **4-POSITION ADJUSTABLE LEGS** - allow you to customize your canopy size

© 2016 ShelterLogic Corp. • 150 Callender Road • Watertown, CT 06795 • 800.932.9344 • www.shelterlogic.com