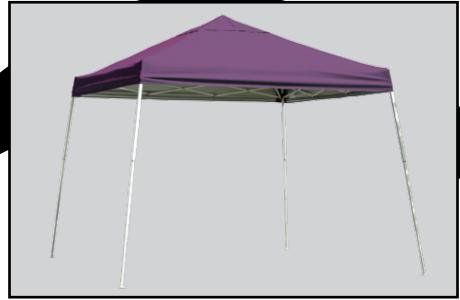

### Sport Series Pop-Up Canopy Sport Slant Leg 12 x 12 ft. / 3,7 x 3,7 m

Our Largest Slant Leg Pop-Up: 12 x 12ft. / 3,7 x 3,7 m Sport More coverage, more convenience. Instant shade, anytime, anywhere.

ShelterLogic<sup>®</sup>

#### **Package Includes:**

- (1) 12 x 12 ft. / 3,7 x 3,7 m white expandable steel frame
- (1) One-piece purple polyester cover with full valance
- (4) Temporary anchors
- Wheeled storage bag
- Easy step-by-step instructions

## **4-POSITION ADJUSTABLE LEGS** - allow you to customize your canopy size

© 2016 ShelterLogic Corp. • 150 Callender Road • Watertown, CT 06795 • 800.932.9344 • www.shelterlogic.com