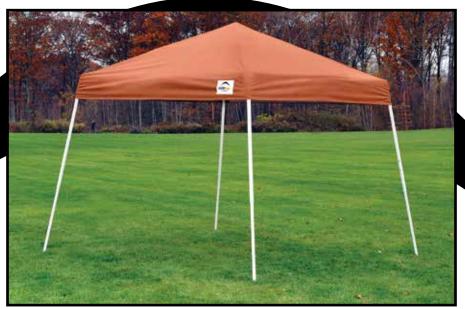

## Sport Series Pop-Up Canopy Sport Slant Leg 10 x 10 ft. / 3 x 3 m

Made In The Shade With Our Best Selling Pop-Up Frame
Our popular 10 x 10 ft. / 3 x 3 m Sport Pop-Up is ready to go anytime, anywhere.

## **Package Includes:**

- (1) 10 x 10 ft / 3 x 3 m white expandable steel frame
- (1) One-piece terracotta polyester cover with full valance
- (4) Temporary anchors
- Wheeled storage bag
- Easy step-by-step instructions