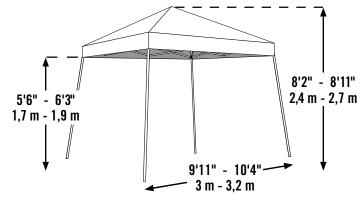

## Sport Series Pop-Up Canopy Sport Slant Leg 10 x 10 ft. / 3 x 3 m

Made In The Shade With Our Best Selling Pop-Up Frame
Our popular 10 x 10 ft. / 3 x 3 m Sport Pop-Up is ready to go anytime, anywhere.

## **Packaging Specifications:**

- Container qty: 870
- Total weight: 51 lbs. / 23,1 kg
- Box dimensions:
   54.3 x 10 x 8.9 in.
   137,9 x 25,3 x 22,5 cm

**4-POSITION ADJUSTABLE LEGS** - allow you to customize your canopy size