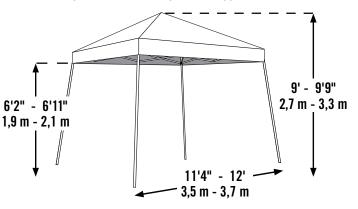

## **Packaging Specifications:**

- Container qty: 726
- Total weight: 57 lbs. / 25,8 kg
- Box dimensions: 60.2 x 10 x 8.7 in. 152,9 x 25,5 x 22 cm

**4-POSITION ADJUSTABLE LEGS** - allow you to customize your canopy size