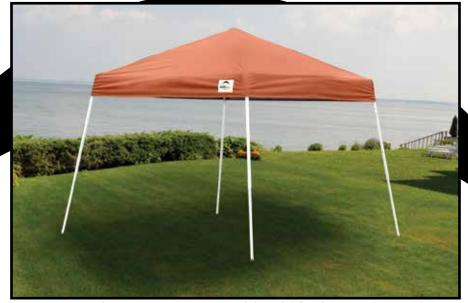

## Sport Series Pop-Up Canopy Sport Slant Leg 12 x 12 ft. / 3,7 x 3,7 m

Our Largest Slant Leg Pop-Up: 12 x 12ft. / 3,7 x 3,7 m Sport More coverage, more convenience. Instant shade, anytime, anywhere.

**HIGH-GRADE STEEL FRAME** - tubular steel with performance synthetic joint components and 4-position adjustable legs.

## Package Includes:

- (1) 12 x 12 ft. / 3,7 x 3,7 m white expandable steel frame
- (1) One-piece terracotta polyester cover with full valance
- (4) Temporary anchors
- Wheeled storage bag
- Easy step-by-step instructions