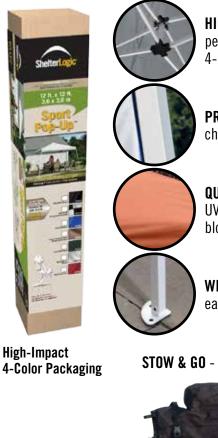

## Sport Series Pop-Up Canopy Sport Slant Leg 12 x 12 ft. / 3,7 x 3,7 m

Our Largest Slant Leg Pop-Up: 12 x 12ft. / 3,7 x 3,7 m Sport More coverage, more convenience. Instant shade, anytime, anywhere.

**HIGH-GRADE STEEL FRAME** - tubular steel with performance synthetic joint components and 4-position adjustable legs.

**PREMIUM WHITE POWDER COAT** - resists chipping, peeling, rust and corrosion.

**QUALITY POLYESTER FABRIC** - cover is UV-treated inside and out with added fade blockers, anti-aging and anti-fungal agents.

**WIDE FOOT PADS** - on every leg ensure easy access to secure anchor points.

STOW & GO - storage bag comes standard.

**Great For:** decks, patios, pool or beach, backyard events, tailgating, sporting events or craft fairs.