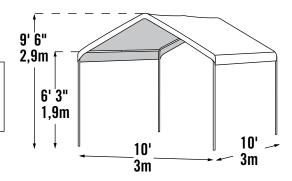

# MAX $AP^{\mathbb{M}}$ Canopy Series Compact Canopy 10 x 10 ft. / 3 x 3 m

## Small Footprint. Large Value. All Purpose Canopy.

HIGH GRADE STEEL FRAME - Heavy duty 1-3/8 in. / 3,5 cm diameter steel frame with premium powder coat finish resists chipping, peeling, rust and corrosion.

PATENTED TWIST-TITE TENSIONING - Patented feature that squares up frames and tightens down covers for a clean and finished look.

QUICK & EASY SET UP - With built in slip fit swedged tubing. Wide foot plates on every leg add stability/easy anchor points.