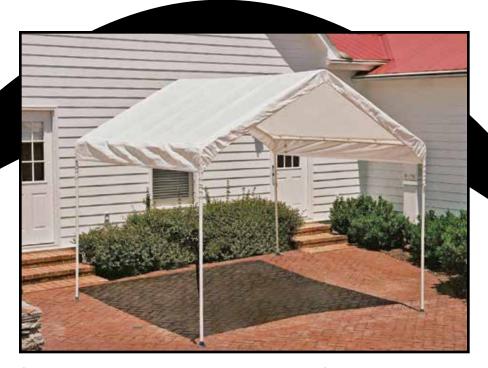

# MAX $AP^{\mathbb{M}}$ Canopy Series Compact Canopy 10 x 10 ft. / 3 x 3 m

## Small Footprint. Large Value. All Purpose Canopy.

HIGH GRADE STEEL FRAME - Heavy duty 1-3/8 in. / 3,5 cm diameter steel frame with premium powder coat finish resists chipping, peeling, rust and corrosion.

Hi Impact Wrap Label Packaging **Great For:** Camping, decks & patios, pool areas and shade.