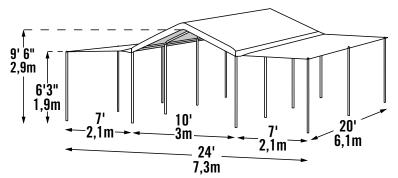

## **Model #23532**

## **Package Includes:**

- (1) 10 x 20 ft. / 3 x 6,1m Steel frame white
- (1) One-piece cover white
- (1) 4-wall enclosure kit white
- (1) Extension kit white
- Bungee cords
- (8) Foot plates
- Temporary spike anchors
- Easy Step-by-Step Instructions