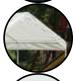

## MAX AP™ Canopy Series

3-in-1 Canopy Pack 10 x 20 ft. / 3 x 6,1m

Canopy + Enclosed Shelter + Event Tent All In One Ready To Go Box!

HIGH GRADE STEEL FRAME - Heavy duty 1-3/8 in. / 3,5 cm diameter steel frame with premium powder coat finish resists chipping, peeling, rust and corrosion.

## **Package Includes:**

- (1) 10 x 20 ft. / 3 x 6,1m Steel frame white
- (1) One-piece cover white
- (1) 4-wall enclosure kit white
- (1) Extension kit white
- Bungee cords
- (8) Foot plates
- Temporary spike anchors
- Easy Step-by-Step Instructions