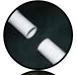

## MAX AP™ Canopy Series

3-in-1 Canopy Pack 10 x 20 ft. / 3 x 6,1m

Canopy + Enclosed Shelter + Event Tent All In One Ready To Go Box!

HIGH GRADE STEEL FRAME - Heavy duty 1-3/8 in. / 3,5 cm diameter steel frame with premium powder coat finish resists chipping, peeling, rust and corrosion.

## **Package Includes:**

- (1) 10 x 20 ft. / 3 x 6,1m Steel frame white
- (1) One-piece cover white
- (1) 4-wall enclosure kit white
- (1) Extension kit white
- Bungee cords
- (8) Foot plates
- Temporary spike anchors
- Easy Step-by-Step Instructions