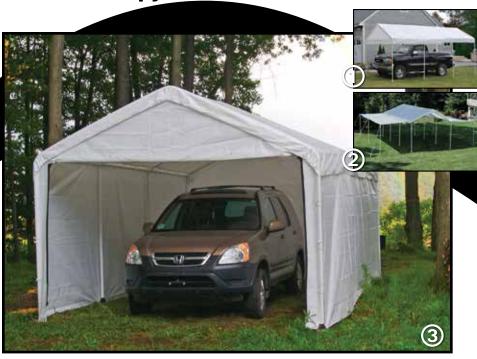

## MAX AP™ Canopy Series

3-in-1 Canopy Pack 10 x 20 ft. / 3 x 6,1m

Canopy + Enclosed Shelter + Event Tent All In One Ready To Go Box!

HIGH GRADE STEEL FRAME - Heavy duty 1-3/8 in. / 3,5 cm diameter steel frame with premium powder coat finish resists chipping, peeling, rust and corrosion.

## **Package Includes:**

- (1) 10 x 20 ft. / 3 x 6,1m Steel frame white
- (1) One-piece cover white
- (1) 4-wall enclosure kit white
- (1) Extension kit white
- Bungee cords
- (8) Foot plates
- Temporary spike anchors
- Easy Step-by-Step Instructions