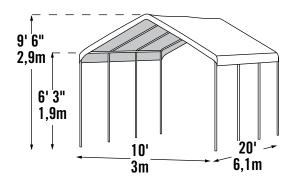

# SUPER MAX<sup>TM</sup> Canopy Series SUPER MAX<sup>TM</sup> Canopy 10 x 20 ft. / 3 x 6,1 m

## The Best Built 10 x 20 ft. Canopy / Seasonal Shelter.

HIGH GRADE STEEL FRAME - Heavy duty 2 in. / 5,1 cm diameter steel frame with a premium powder coat finish resists chipping, peeling, rust and corrosion.