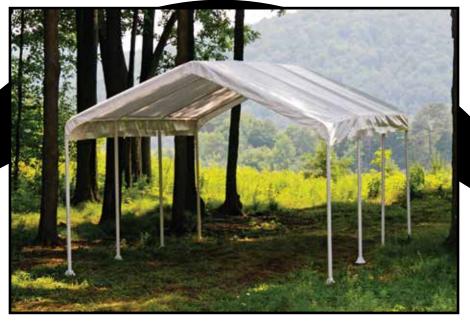

# SUPER MAX<sup>TM</sup> Canopy Series SUPER MAX<sup>TM</sup> Canopy 10 x 20 ft. / 3 x 6,1 m

## The Best Built 10 x 20 ft. Canopy / Seasonal Shelter.

HIGH GRADE STEEL FRAME - Heavy duty 2 in. / 5,1 cm diameter steel frame with a premium powder coat finish resists chipping, peeling, rust and corrosion.

We've Got You Covered.™
North America's #1 Shelter Manufacturer.