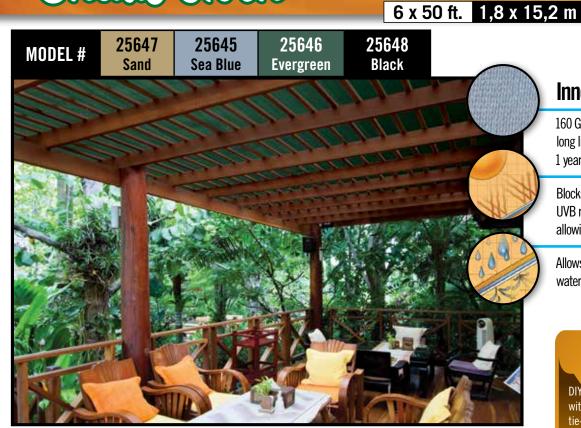

## **Innovative Fabric**

160 GSM breathable polyethylene long life fabric is UV stabilized. 1 year fabric warranty.

Blocks up to 80% of harmful UVA and UVB rays yet is remarkably breathable, allowing air to circulate.

Allows rain to pass through - water will not collect or pool.

## **DIY Installation**

DIY fabric allows for easy installation with ShelterLogic fabric snap clips, tie-wraps, snap grommets, or wood fasteners. (sold separately)

Do-it-Yourself outdoor Shade Cloth provides sun, shade and wind protection exactly where you need it. The ultimate protective shade and privacy screen.

- Reduces temperature, provides shade & privacy.
- Easy to install and take down.
- Fashionable colors for use across multiple applications.
- Create your own shade design anytime, anywhere.
- UV stabilized fabric holds up to the elements.
- Innovative heat set construction resists tearing and fraying.