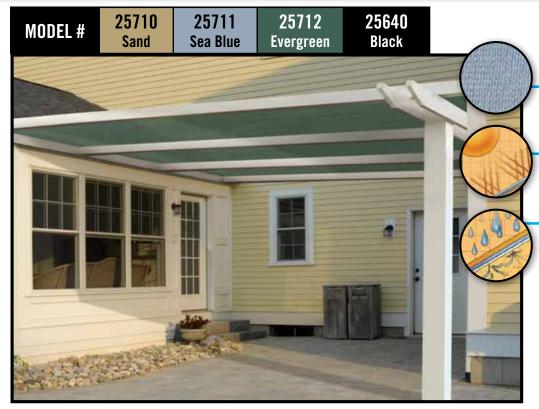

## **Innovative Fabric**

160 GSM breathable polyethylene long life fabric is UV stabilized. 1 year fabric warranty.

Blocks up to 80% of harmful UVA and UVB rays yet is remarkably breathable, allowing air to circulate.

Allows rain to pass through - water will not collect or pool.

## **DIY Installation**

DIY fabric allows for easy installation with ShelterLogic fabric snap clips, tie-wraps, snap grommets, or wood fasteners. (sold separately)

Do-it-Yourself outdoor Shade Cloth provides sun, shade and wind protection exactly where you need it. The ultimate protective shade and privacy screen.

- Reduces temperature, provides shade & privacy.
- Easy to install and take down.
- Fashionable colors for use across multiple applications.
- Create your own shade design anytime, anywhere.
- UV stabilized fabric holds up to the elements.
- Innovative heat set construction resists tearing and fraying.