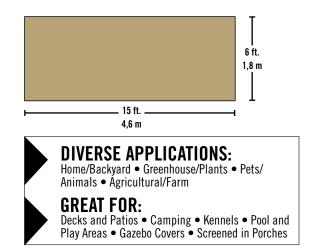

## Shade Cloth

6 x 15 ft. 1,8 x 4,6 m

## **DIY Installation**

DIY fabric allows for easy installation with ShelterLogic fabric snap clips, tie-wraps, snap grommets, or wood fasteners. (sold separately)

Do-it-Yourself outdoor Shade Cloth provides sun, shade and wind protection exactly where you need it. The ultimate protective shade and privacy screen.

- Reduces temperature, provides shade & privacy.
- Easy to install and take down.
- Fashionable colors for use across multiple applications.
- Create your own shade design anytime, anywhere.
- UV stabilized fabric holds up to the elements.
- Innovative heat set construction resists tearing and fraying.