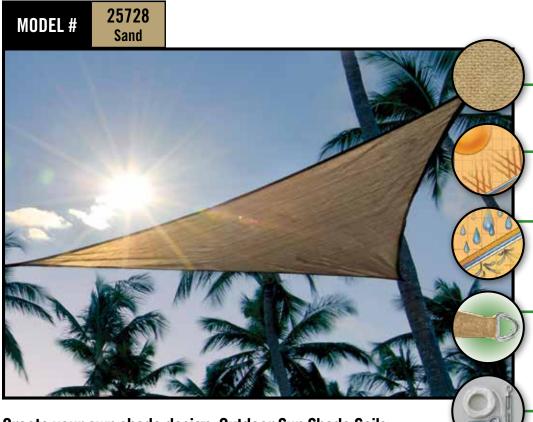

# Sun Shade Sail Triangle

12 ft. 3,7 m

Create your own shade design. Outdoor Sun Shade Sails provide sun protection, innovative design and value in one ready to go retail box.

- Easy to install and take down.
- Popular decorative fabric color.
- UV Stabilized fabric holds up to the elements.

#### **Innovative Fabric**

160 GSM breathable polyethylene long life fabric is UV stabilized inside and out. 1 year fabric warranty.

Blocks up to 80% of harmful UVA and UVB rays yet is remarkably breathable, allowing air to circulate.

Allows rain to pass through water will not collect or pool.

#### **Reinforced D-Rings**

Stitched corners with steel fittings attach quick and easy to mounting points.

#### **Basic Mounting** Hardware Kit

Includes mounting package for each connection point.