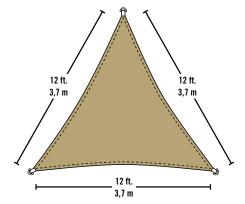

# Sun Shade Sail Triangle

12 ft. 3,7 m

Create your own shade design. Outdoor Sun Shade Sails provide sun protection, innovative design and value in one ready to go retail box.

- Easy to install and take down.
- Popular decorative fabric color.
- UV Stabilized fabric holds up to the elements.

## **Package Includes**

(1) 12 ft./3,7 m Triangle Sun Shade Sail (3) Hardware Packets Easy step-by-step instructions