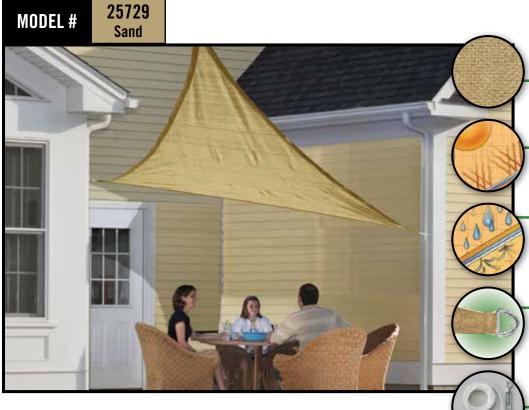

# Sun Shade Sail Triangle

16 ft. 4,9 m

Create your own shade design. Outdoor Sun Shade Sails provide sun protection, innovative design and value in one ready to go retail box.

- Easy to install and take down.
- Popular decorative fabric color.
- UV Stabilized fabric holds up to the elements.

#### **DIVERSE APPLICATIONS:**

Decks and Patios • Camping • Pool and Play Areas Picnic Areas • Parks • Gazebos • Outdoor Living Spaces HOME - OFFICE - COMMERCIAL

| MODEL#       | UPC             |
|--------------|-----------------|
| 25729 - Sand | 6 77599 25729 2 |