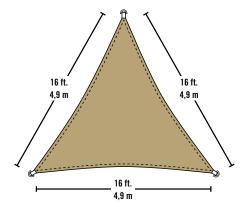

# Sun Shade Sail Triangle

16 ft. 4,9 m

Create your own shade design. Outdoor Sun Shade Sails provide sun protection, innovative design and value in one ready to go retail box.

- Easy to install and take down.
- Popular decorative fabric color.
- UV Stabilized fabric holds up to the elements.

## Package Includes

(1) 16 ft./4,9 m Triangle Sun Shade Sail (3) Hardware Packets Easy step-by-step instructions