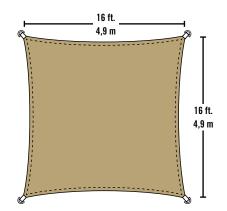

# Sun Shade Sail™ square

**ShelterLogic** 

16 ft. 4,9 m

Create your own shade design. Outdoor Sun Shade Sails provide sun protection, innovative design and value in one ready to go retail box.

- Easy to install and take down.
- Popular decorative fabric color.
- UV Stabilized fabric holds up to the elements.

### Package Includes

(1) 16 ft./4,9 m Square Sun Shade Sail (4) Hardware Packets Easy step-by-step instructions