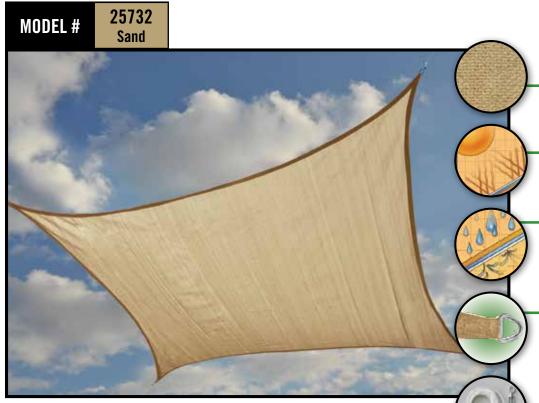

# Sun Shade Sail™ square

**ShelterLogic** 

16 ft. 4,9 m

Create your own shade design. Outdoor Sun Shade Sails provide sun protection, innovative design and value in one ready to go retail box.

- Easy to install and take down.
- Popular decorative fabric color.
- UV Stabilized fabric holds up to the elements.

#### **Innovative Fabric**

160 GSM breathable polyethylene long life fabric is UV stabilized inside and out. 1 year fabric warranty.

Blocks up to 80% of harmful UVA and UVB rays yet is remarkably breathable, allowing air to circulate.

Allows rain to pass through water will not collect or pool.

### **Reinforced D-Rings**

Stitched corners with steel fittings attach quick and easy to mounting points.

| MODEL#       | UPC             |
|--------------|-----------------|
| 25732 - Sand | 6 77599 25732 2 |