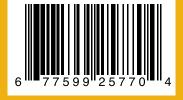

th added UV protection, fade blockers, anti-aging, anti-yellowing and anti-microbial agents.



PATENTED TWIST-TITE<sup>™</sup> TENSIONING - Patented feature that squares up frames and tightens down covers for a clean and finished look.



QUICK & EASY SET UP - With built in slip fit swedged tubing. Wide foot plates on every leg add stability/easy anchor points.



We've Got You Covered.™
North America's #1 Shelter Manufacturer.

## **Model #25770**

## **Package Includes:**

- (1) 12 x 26 ft. / 3,7 x 7,9 m white steel frame
- (1) One-piece white cover
- Temporary spike anchors
- Complete hardware kit
- Easy Step-by-Step Instructions

## **Packaging Specifications:**

- Container qty: 216
- Total weight: 188.1 lbs. / 85,3 kg
- Box dimensions:
   41.3 x 22.4 x 13.8 in.
   105 x 57 x 35 cm



**Great For:** Backyards, decks, patios, special events, seasonal shade and protection.



High-Impact Wrap Label Packaging