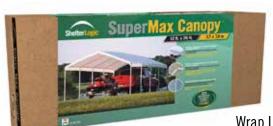

## SUPER MAX<sup>™</sup> Canopy Series SUPER MAX<sup>™</sup> Canopy 12 x 26 ft./ 3,7 x 7,9 m

America's Best Built Canopy - Shelter Solution.

HIGH GRADE STEEL FRAME - Heavy duty 2 in. / 5,1 cm diameter steel frame with a premium powder coat finish resists chipping, peeling, rust and corrosion.

High-Impact Wrap Label Packaging