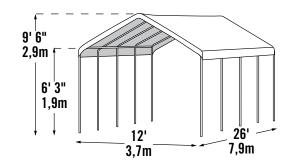

## SUPER MAX<sup>™</sup> Canopy Series SUPER MAX<sup>™</sup> Canopy 12 x 26 ft./ 3,7 x 7,9 m

America's Best Built Canopy - Shelter Solution.

HIGH GRADE STEEL FRAME - Heavy duty 2 in. / 5,1 cm diameter steel frame with a premium powder coat finish resists chipping, peeling, rust and corrosion.