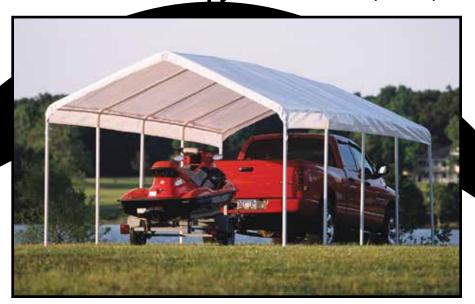

## SUPER MAX<sup>™</sup> Canopy Series SUPER MAX<sup>™</sup> Canopy 12 x 26 ft./ 3,7 x 7,9 m

America's Best Built Canopy - Shelter Solution.

HIGH GRADE STEEL FRAME - Heavy duty 2 in. / 5,1 cm diameter steel frame with a premium powder coat finish resists chipping, peeling, rust and corrosion.

## **Package Includes:**

- (1) 12 x 26 ft. / 3,7 x 7,9 m white steel frame
- (1) One-piece white cover
- Temporary spike anchors
- Complete hardware kit
- Easy Step-by-Step Instructions

## **Packaging Specifications:**

- Container qty: 216
- Total weight: 188.1 lbs. / 85,3 kg
- Box dimensions:
   41.3 x 22.4 x 13.8 in.
   105 x 57 x 35 cm

**Great For:** Backyards, decks, patios, special events, seasonal shade and protection.