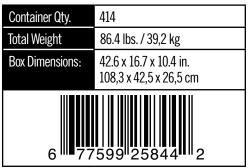

our live goods with the ShelterLogic® 8 leg canopy.

#### **DURABLE POLY SCREEN**

Quality 50% shade material allows for continuous airflow and protects plants.



#### **EASY SET UP** Bolt together frame with wide foot plates on every leg add stability/ea

plates on every leg add stability/easy anchor points.



We've Got You Covered.<sup>™</sup> North America's #1 Shelter Manufacturer.

#### EASY TO INSTALL

Cover goes up fast and remains secure with bungee fasteners.

#### **HIGH GRADE STEEL FRAME**

Heavy duty 1-3/8 in. / 3,5 cm diameter steel frame with a premium powder coat finish resists chipping, peeling, rust and corrosion.





### Package Includes

8 x 20 ft./2,4 x 6,1 m white steel frame (1) One piece cover Bungee cords Easy step-by-step instructions

## **Packaging Details**