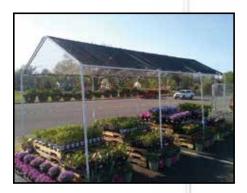

# **Shade Canopy**

8 x 20 ft. 2,4 x 6,1 m

## Model #25844

Shade and protect your live goods with the ShelterLogic® 8 leg canopy.