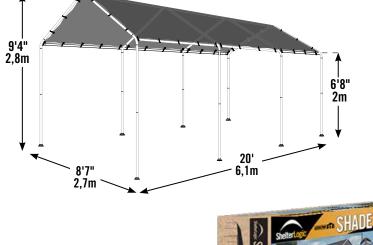

# **Shade Canopy**

8 x 20 ft. 2,4 x 6,1 m

### Package Includes

8 x 20 ft./2,4 x 6,1 m white steel frame (1) One piece cover Bungee cords Easy step-by-step instructions