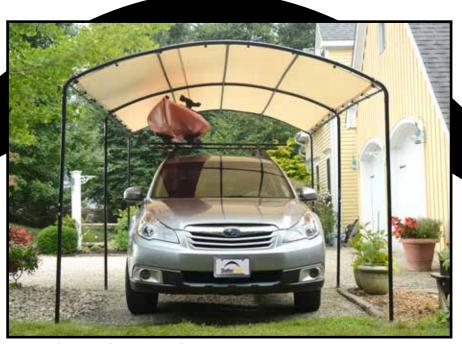

# All-Purpose Canopy Series Monarc Canopy $9 \times 16 \text{ ft.} / 2,7 \times 4,9 \text{ m}$

Stylish Seasonal Shade that makes an attractive complement to any backyard setting.

HIGH GRADE STEEL FRAME - Heavy duty 1 3/8 in. / 3,5 cm diameter steel frame with a premium powder coat finish resists chipping, peeling, rust and corrosion.

RIP STOP TOUGH - triple layer woven polyethylene fabric material.

NO VALANCE COVER easily attaches with bungees.

QUICK & EASY SET UP - With built in slip fit swedged tubing.

BOLT-TOGETHER ROOF CONNECTIONS - mean a tighter, stable, more solid structure.

#### Package Includes:

- (1) 9 x 16 ft. / 2,7 x 4,9 m Black Steel Frame
- (1) One-piece Sandstone Polyethylene Cover
- Temporary Anchors
- Easy Step-by-Step Instructions

## **Great For:**Backyards, awning, seasonal shade, and protection.

High-Impact Wrap Label Packaging