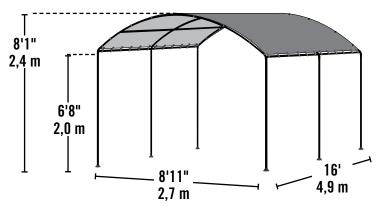

# All-Purpose Canopy Series Monarc Canopy $9 \times 16 \text{ ft.} / 2,7 \times 4,9 \text{ m}$

Stylish Seasonal Shade that makes an attractive complement to any backyard setting.

HIGH GRADE STEEL FRAME - Heavy duty 1 3/8 in. / 3,5 cm diameter steel frame with a premium powder coat finish resists chipping, peeling, rust and corrosion.