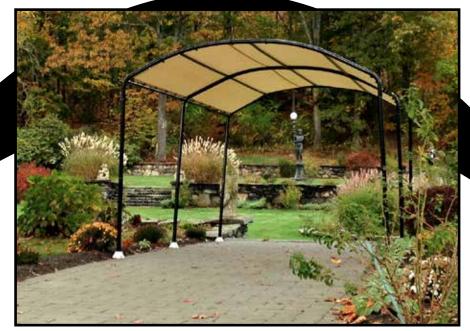

### All-Purpose Canopy Series Monarc Canopy™ 10 x 18 ft. / 3 x 5,5 m

# Stylish Seasonal Shade that makes an attractive complement to any backyard setting.

rust and corrosion.

HIGH GRADE STEEL FRAME - Heavy duty 2 in. / 5,1 cm diameter steel

frame with a premium powder coat finish resists chipping, peeling,

RIP STOP TOUGH - triple layer woven polyethylene fabric material.

NO VALANCE COVER easily attaches with bungees.

QUICK & EASY SET UP - With built in slip fit swedged tubing.

BOLT-TOGETHER ROOF CONNECTIONS - mean a tighter, stable, more solid structure.

#### Package Includes:

- (1) 10 x 18 ft. / 3 x 5,5 m Black Steel Frame
- (1) One-piece Sandstone Polyethylene Cover
- Temporary Anchors
- Easy Step-by-Step Instructions