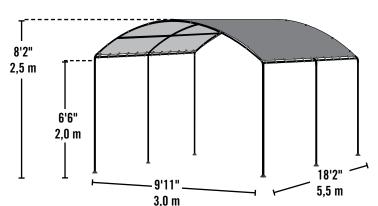

### All-Purpose Canopy Series Monarc Canopy™ 10 x 18 ft. / 3 x 5,5 m

#### Package Includes:

- (1) 10 x 18 ft. / 3 x 5,5 m Black Steel Frame
- (1) One-piece Sandstone Polyethylene Cover
- Temporary Anchors
- Easy Step-by-Step Instructions