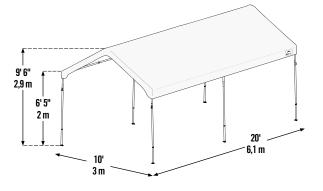

# ROCK SOLID BASE

Wide base foot pads on every leg ensure a stable frame and easy access to secure anchoring.

10 x 20 ft. • 3,0 x 6,1 m

CANOPY