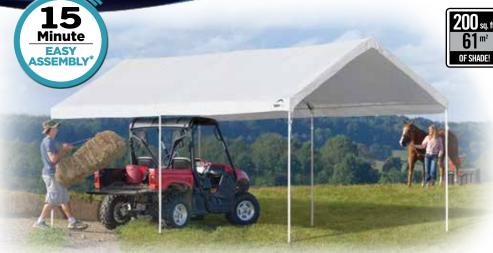

## The Evolution of the Canopy Featuring the strength of a pipe canopy with the speed of a pop-up.

## QUICK ASSEMBLY SYSTEM

Delivers a strong fixed-leg canopy with the assembly ease of a pop-up. 15 minute assembly in 3 easy steps.

# ROCK SOLID BASE

Wide base foot pads on every leg ensure a stable frame and easy access to secure anchoring.

10 x 20 ft. • 3,0 x 6,1 m

CANOPY

## **Packaging Specifications:**

- 1 Retail box
- Container gty: 234
- Total box weight: 91.2 lbs. / 41,4 kg
- Box dimensions: 69.9 x 14.4 x 13.2 in. 177.5 x 36,5 x 33,5 cm

**GREAT FOR:** Parties, events, roadside stands, pool areas, and much more.