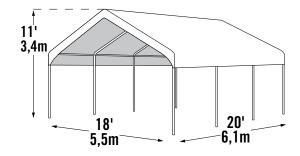

# SUPER MAX™ Canopy Series SUPER MAX™ Canopy 18 x 20 ft./ 5,5 x 6,1 m

## **Package Includes:**

- (1) 18 x 20 ft. / 5,5 x 6,1 m 2 in. / 5,1 cm white steel frame
- (1) One-piece white cover
- Temporary anchors
- Easy step-by-step instructions