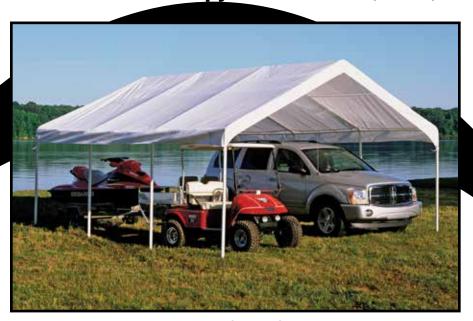

# SUPER MAX™ Canopy Series SUPER MAX™ Canopy 18 x 20 ft./ 5,5 x 6,1 m

QUICK & EASY SET UP - With built in slip fit swedged tubing. Wide foot plates on every leg add stability/easy anchor points.

Great For: Seasonal vehicle storage, vendor canopy, boats, camping, decks and patios, pool areas, special and corporate events, seasonal shade and protection.