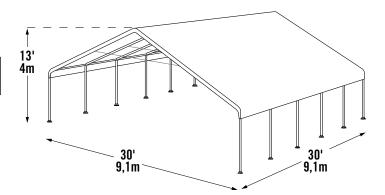

# Ultra Max™ Series Ultra Max™ Big Country Canopy 30 x 30 ft. / 9,1 x 9,1 m

# Model #27772