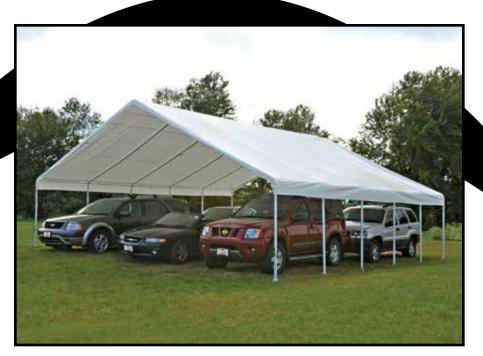

# Ultra Max™ Series Ultra Max™ Big Country Canopy 30 x 30 ft. / 9,1 x 9,1 m

RATCHET TITE™ TENSIONING - ensures optimal cover to frame fit.

Canopy cover is CPAI-84 Section 6 compliant.

**Great For:** Vehicle/SUV/boat storage, outdoor events, backyards, seasonal shade and protection.