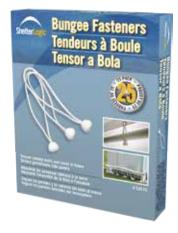

# Canopy Accessories Bungee Fasteners

### Model #53510

#### Package Includes:

• (25) Bungee Cords