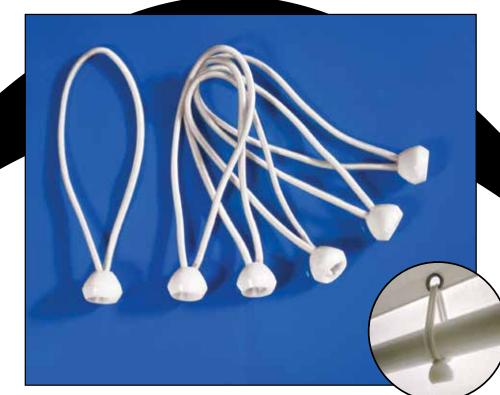

- High density woven nylon shock cord materials for ultimate strength and tightening characteristics.
- UV-protected coating for long lasting outdoor exposure.
- Indestructible molded plastic end caps glide into place.
- Built for quick install of canopy covers, walls, end and door panels. Replace worn out bungees for optimal cover to frame fit.

**Great For:** Instant attachment of canopy covers, walls, end and door panels to fixed leg canopies, tarp & cover tie downs, workshop ties, garden hoses, electrical extension cords, landscaping, construction and much more

#### Package Includes:

• (25) Bungee Cords