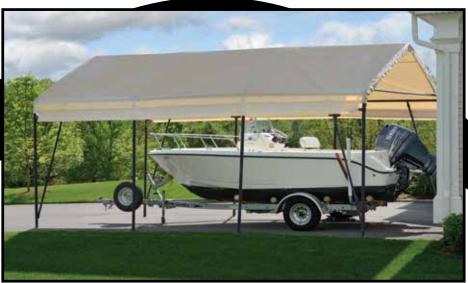

# Carport-in-a-Box®

12 ft. x 20 ft. x 9 ft. 3,7 x 6,1 x 2,7 m

### **Great For:**

Seasonal protection and shade, boat, vehicle, ATV's, PWC's and bulk storage.