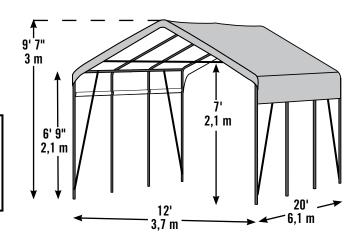

is heat sealed, not stitched, making it 100% waterproof. UV treated inside, outside and in-between with added fade blockers.



### **BOLT-THROUGH CONNECTIONS**

at every rib connection point locks in structure.



### EASY SLIDE CROSS RAIL™ SYSTEM

Locks down the cover and provides for continuous cover tightening.



# HEAVY DUTY WIND BRACES

add strength to the frame.



### **Great For:**

Seasonal protection and shade, boat, vehicle, ATV's, PWC's and bulk storage.



# **Model #62635**

## **Package Includes:**

- (1) Brown Steel Frame
- (1) One-Piece, Fitted, Sandstone Polyethylene Cover
- (8) Anchors
- Easy Step-by-Step Instructions

## **Packaging Specifications:**

- Container gty: 197
- Total weight: 223 lbs. /101,2 kg
- Box Dimensions: 51.6 x 21.7 x 16.5 in. 131 x 55 x 42 cm