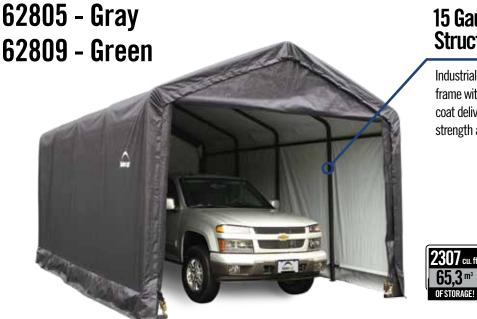

# Garage/Storage Shelter

#### MAXIMUM FEATURES. MAXIMUM VALUE. READY TO BUILD SQUARE TUBE.

#### 15 Gauge Structural Steel

Industrial Grade Square Tube frame with a premium powder coat delivers wind and snow load strength and stability.

**ShelterLogic** 

| Wind Speed                                                                                                                 | 80 MPH*                                        |
|----------------------------------------------------------------------------------------------------------------------------|------------------------------------------------|
| Snow/Ground Load                                                                                                           | 43 PSF*                                        |
| * Wind and snow loads given are for refe<br>a securely anchored frame according t<br>and ordinances. These have been calcu | o local building codes<br>lated using combined |

## **Square Tube Sliding Crossrail**

Redesigned and strengthened to lock down cover for optimum frame to fabric fit.

| COVER                                                                         | DOORS                                                | FRAME                                  | # OF RIBS                         |
|-------------------------------------------------------------------------------|------------------------------------------------------|----------------------------------------|-----------------------------------|
| Heavy duty 9 oz. psm ripstop<br>polyethylene.<br>UV Treated. 100% waterproof. | 2 Double Zippered<br>Doors with Roll-Up<br>Door Kits | 2"/ 5,1 cm Square<br>Tube steel frame. | 5 ribs with<br>5 ft. rib spacing. |

| MODEL # | UPC                       |
|---------|---------------------------|
| 62805   | 6 7 7 5 9 9 6 2 8 0 5 4 4 |
| 62809   | 6 7 7 5 9 9 6 2 8 0 9 2   |