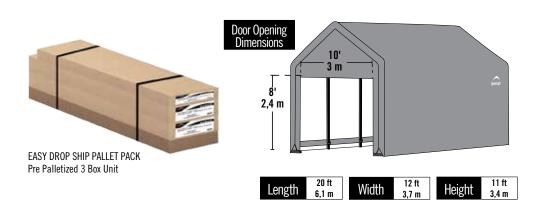

#### Package Includes

Steel Frame One-Piece Fitted Cover (2) Double Zippered Door Panels (10) Easy Hook Anchors (2) Roll-Up Door Kits Easy Step-by-Step Instructions

# **Packaging Details**

| Container Qty.                     | 84                                             |
|------------------------------------|------------------------------------------------|
| Total Weight                       | 537.8 lbs./ 243,9 kg                           |
| Total Box and<br>Pallet Dimensions | 83.1 x 23.8 x 16.7 in.<br>211 x 60,5 x 42,4 cm |