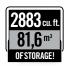

# Door Opening Dimensions 8' 2,4 m EASY DROP SHIP PALLET PACK Pre Palletized 4 Box Unit Length 25 ft 7,6 m Width 12 ft 3,7 m Height 3,4 m