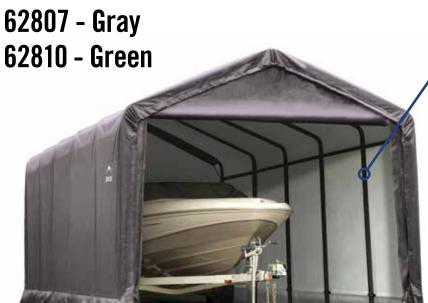

# **Garage/Storage Shelter**

12 ft. x 25 ft. x 11 ft. 3,7 x 7,6 x 3,4 m

MAXIMUM FEATURES. MAXIMUM VALUE. READY TO BUILD SQUARE TUBE.

### **Bolt-Through Connections**

At every rib connection point - locks in structure.

# **Square Tube Sliding Crossrail**

Redesigned and strengthened to lock down cover for optimum frame to fabric fit.

| COVER                                                                         | DOORS                                                | FRAME                                  | # OF RIBS                         |
|-------------------------------------------------------------------------------|------------------------------------------------------|----------------------------------------|-----------------------------------|
| Heavy duty 9 oz. psm ripstop<br>polyethylene.<br>UV Treated. 100% waterproof. | 2 Double Zippered<br>Doors with Roll-Up<br>Door Kits | 2"/ 5,1 cm Square<br>Tube steel frame. | 6 ribs with<br>5 ft. rib spacing. |

| MODEL# | UPC             |
|--------|-----------------|
| 62807  | 6 77599 62807 8 |
| 62810  | 6 77599 62810 8 |