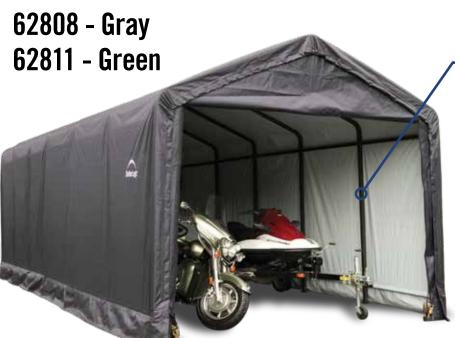

# **Garage/Storage Shelter**

12 ft. x 30 ft. x 11 ft. 3,7 x 9,1 x 3,4 m

## **Square Tube Sliding Crossrail**

Redesigned and strengthened to lock down cover for optimum frame to fabric fit.

| COVER                                                                         | DOORS                                                | FRAME                                  | # OF RIBS                         |
|-------------------------------------------------------------------------------|------------------------------------------------------|----------------------------------------|-----------------------------------|
| Heavy duty 9 oz. psm ripstop<br>polyethylene.<br>UV Treated. 100% waterproof. | 2 Double Zippered<br>Doors with Roll-Up<br>Door Kits | 2"/ 5,1 cm Square<br>Tube steel frame. | 7 ribs with<br>5 ft. rib spacing. |

#### **Package Includes**

Steel Frame

One-Piece Fitted Cover
(2) Double Zippered Door Panels
(14) Easy Hook Anchors
(2) Roll-Up Door Kits
Easy Step-by-Step Instructions

| MODEL# | UPC             |
|--------|-----------------|
| 62808  | 6 77599 62808 5 |
| 62811  | 6 77599 62811 5 |