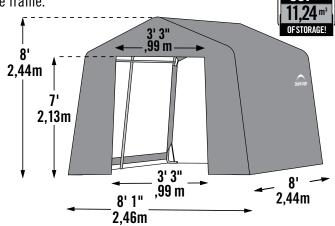

elterLock® 3X Steel Stabilizers ensure rock solid stability and prevents racking. This means a tougher, more durable shelter.



#### EASY-SLIDE™ COVER RAIL - For Lasting Wear

Best-in-class feature for continuous tightening for a longlasting cover. This locks down and squares up the frame.



Ready-for-Retail High-Impact Full Color Graphic Packaging



## **Model #70198**

#### **Package Includes:**

- Steel Frame
- (1) Fitted Camouflage Cover with Double-Zippered Front Door
- (4) 15" / 38,1 cm Auger Anchors
- Easy Step-by-Step Instructions

#### **Packaging Specifications:**

- Container qty: 552 (40')
- Total box weight: 69.9 lbs. / 31,7 kg
- Box dimensions: 41.9 x 20.1 x 7.7 in. 106,5 x 51 x 19.5 cm



**Great For:** Motorcycles, ATVs, Lawn/Garden, Tractors, Snowmobiles, Bulk Storage