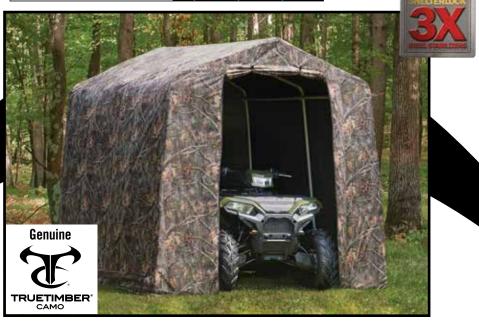

# Shed & Storage Series Shed-in-a-Box®

8 ft. x 8 ft. x 8 ft. 2,4 x 2,4 x 2,4 m

### Our 8-foot Shed-in-a-Box® Now Available in Camouflage

**HIGH GRADE STEEL FRAME -** *For Strength and Durability* 1-3/8 in. / 3,5 cm diameter steel construction with premium powder coat finish resists chipping, peeling, rust and corrosion.

#### **QUALITY FABRIC COVER - For Protection**

Printed with genuine TrueTimber® Camouflage pattern. Polyester is UV-treated inside and outside with added fade blockers and anti-aging agents.

#### **Package Includes:**

- Steel Frame
- (1) Fitted Camouflage Cover with Double-Zippered Front Door
- (4) 15" / 38,1 cm Auger Anchors
- Easy Step-by-Step Instructions

#### **Packaging Specifications:**

- Container qty: 552 (40')
- Total box weight: 69.9 lbs. / 31,7 kg
- Box dimensions: 41.9 x 20.1 x 7.7 in. 106,5 x 51 x 19.5 cm

**Great For:** Motorcycles, ATVs, Lawn/Garden, Tractors, Snowmobiles, Bulk Storage