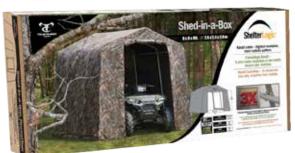

# Shed & Storage Series Shed-in-a-Box®

8 ft. x 8 ft. x 8 ft. 2,4 x 2,4 x 2,4 m

### Our 8-foot Shed-in-a-Box® Now Available in Camouflage

**HIGH GRADE STEEL FRAME -** *For Strength and Durability* 1-3/8 in. / 3,5 cm diameter steel construction with premium powder coat finish resists chipping, peeling, rust and corrosion.

## **Model #70198**

#### **Package Includes:**

- Steel Frame
- (1) Fitted Camouflage Cover with Double-Zippered Front Door
- (4) 15" / 38,1 cm Auger Anchors
- Easy Step-by-Step Instructions