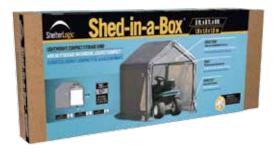

### Model #70401

#### **Package Includes:**

- Steel Frame
- (1) Gray Fitted Cover
- (1) Double-Zippered Door Panel
- (1) Solid Back Panel
- (4) 15" / 38,1 cm Auger Anchors
- Easy Step-by-Step Instructions

#### **Packaging Specifications:**

- Container qty: 825
- Total box weight: 54 lbs. / 24,5 kg
- Box dimensions: 40.7 x 16.9 x 5.3 in. 103,5 x 43 x 14 cm