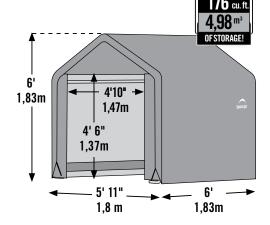

# Shed & Storage Series **Shed-in-a-Box**®

6 ft. x 6 ft. x 6 ft. 1,8 x 1,8 x 1,8 m

### Model #70401