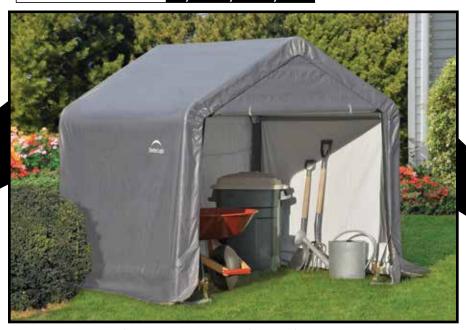

# Shed & Storage Series **Shed-in-a-Box**®

6 ft. x 6 ft. x 6 ft. 1,8 x 1,8 x 1,8 m

## Compact Deck Shed Series: Small Footprint. Big Value

### Great For:

Motorcycles, ATVs, Lawn/Garden, Tractors, Snowmobiles, Bulk Storage

#### **Package Includes:**

- Steel Frame
- (1) Gray Fitted Cover
- (1) Double-Zippered Door Panel
- (1) Solid Back Panel
- (4) 15" / 38,1 cm Auger Anchors
- Easy Step-by-Step Instructions