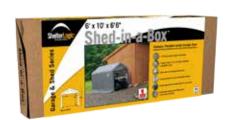

# Shed & Storage Series Shed-in-a-Box®

6 ft. x 10 ft. x 6 ft. 6 in. 1,8 x 3 x 2 m

# **Model #70403**

## **Package Includes:**

- Steel Frame
- (1) Gray Fitted Cover
- (2) Double Zippered Door Panels
- (4) 15" / 38,1 cm Auger Anchors
- Easy Step-by-Step Instructions

# **Packaging Specifications:**

- Container qty: 528
- Total box weight: 84 lbs. / 38,1 kg
- Box dimensions:
   42.9 x 20.3 x 6.1 in.
   109 x 51,5 x 15,5 cm