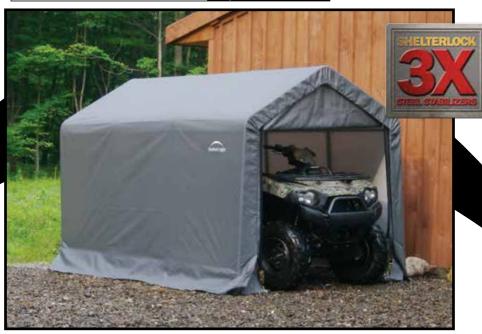

# Shed & Storage Series Shed-in-a-Box®

6 ft. x 10 ft. x 6 ft. 6 in. 1,8 x 3 x 2 m

# The Original Shed-in-a-Box®

### RATCHET TITE™ COVER TENSIONING

Ensures drum-tight cover and door panel connection to shelter frame. Quality ratchet and web strap components keep cover tight and neat looking.

Great For: Motorcycles,

ATVs, Lawn/Garden, Tractors,
Snowmobiles, Bulk Storage