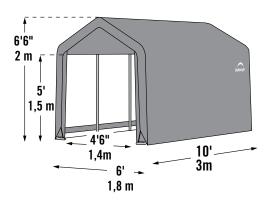

# Shed & Storage Series Shed-in-a-Box®

6 ft. x 10 ft. x 6 ft. 6 in. 1,8 x 3 x 2 m