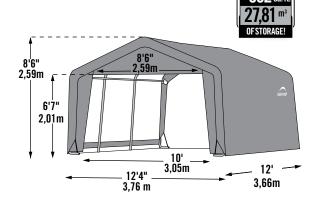

# Shed & Storage Series Shed-in-a-Box®

12 ft. x 12 ft. x 8 ft. 3,7 x 3,7 x 2,4 m