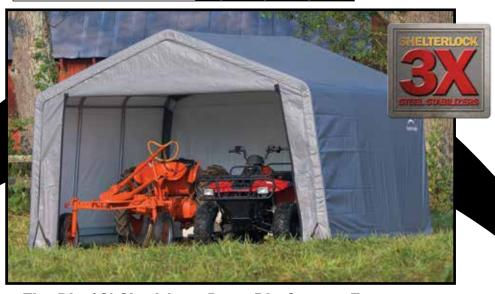

# Shed & Storage Series Shed-in-a-Box®

12 ft. x 12 ft. x 8 ft. 3,7 x 3,7 x 2,4 m

### The Big 12' Shed-in-a-Box®. Big Garage Features.

#### **Great For:**

Motorcycles, ATVs, PWCs, Lawn/Garden, Tractors, Snowmobiles, Wood and Bulk Storage