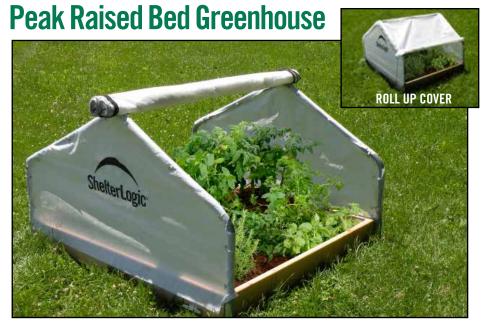

### PEAK RAISED BED GREENHOUSE.

Grow and protect plants with this raised bed greenhouse. The compact size and sturdy build makes it perfect for starting seeds and extending the growing season.

**1"/2,5 cm high-grade steel frame** with a premium powder coat finish resists chipping, peeling, rust and corrosion.

**Triple-layer, heat bonded ripstop translucent cover** is waterproof and UV-treated inside and out. The cover provides enhanced illumination designed specifically for plant growth and protection.

**Roll-up cover provides airflow and temperature control.** Tension ropes hold the cover in any position from fully closed to fully open to allow desired flow. Tie wrap fasteners hold sides to frame.

**Specially designed brackets** eliminate measuring and allow mounting to any type of raised bed frame.