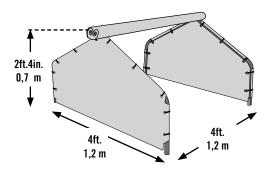

# 4 x 4 x 2 ft. 4 in. 1,2 x 1,2 x 0,7 m

#### **Package Includes:**

- (1) 4 x 4 x 2 ft. 4 in. / 1,2 x 1,2 x 0,7 m 2 Rib All Steel Frame
- (1) Translucent Polyethylene Cover
- (2) Translucent Polyethylene Side Covers
- Complete Hardware Kit
- Easy Step-by-Step Instructions