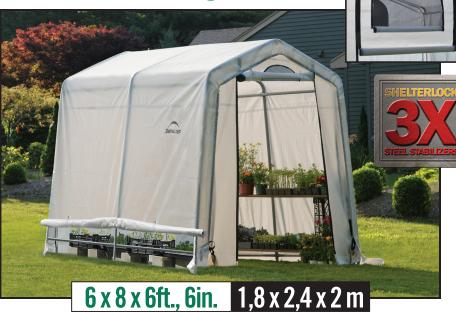

## GREENHOUSE-IN-A-BOX® EASY FLOW™ featuring SIDE VENTS

## READY TO GROW BACKYARD GREENHOUSE.

The GrowIT Greenhouse-in-a-Box® with EasyFlow™ roll-up side vents delivers quality construction, quick and easy assembly and best in class value. Ready to build out of the box!

## **Package Includes:**

**VENTED END PANELS** 

- (1) 6' x 8' x 6'6" / 1,8 x 2,4 x 2 m 3 Rib All Steel Frame
- (1) Translucent Polyethylene Cover
- (1) Double Zippered Front Door with Vent
- (1) Rear Panel with Vent
- Bungee Cords
- 15" / 38,1 cm Auger Anchors
- (8) Ratchet Tie-Downs
- Complete Hardware Kit
- Easy Step-by-Step Instructions