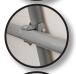

**1-3/8"/3,5 cm high-grade steel frame** with premium powder coat finish resists chipping, peeling, rust and corrosion.

**ClearView®** triple-layer, heat bonded RipStop translucent cover is waterproof and UV-treated inside and out. ClearView® cover provides enhanced illumination designed specifically for plant growth and protection.