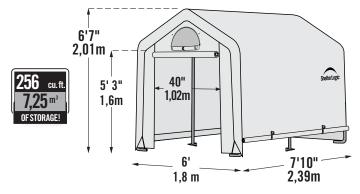

## **Package Includes:**

**VENTED END PANELS** 

- (1) 6' x 8' x 6'6" / 1,8 x 2,4 x 2 m 3 Rib All Steel Frame
- (1) Translucent Polyethylene Cover
- (1) Double Zippered Front Door with Vent
- (1) Rear Panel with Vent
- Bungee Cords
- 15" / 38,1 cm Auger Anchors
- (8) Ratchet Tie-Downs
- Complete Hardware Kit
- Easy Step-by-Step Instructions